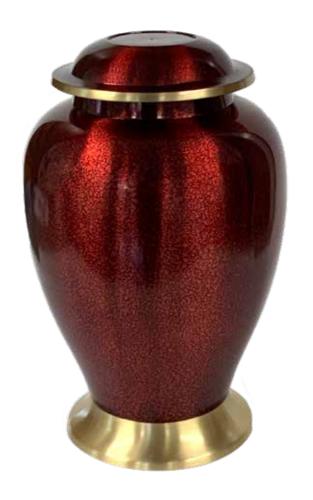

Plum | (1630) Large Size \$575; (1630k) Small Size \$75

Made of Brass

Silver & Gold | (1938) Large Size \$775; (1938k) Small Size \$75

Red With Gold Band | (2979) Large Size \$645

Made of Brass

Ruby Red Brass | (2931) Large Size \$775, (2931K) Small Size \$75