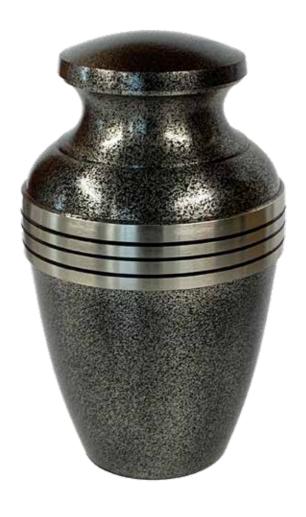

Made of Brass

Blue | (2978) Large Size \$645

Silver | (1622) Large Size \$575, (1622k) Small Size \$75

Made of Brass

Measurements – Large: 27.5cm H 15cm Dia; Small: 7.5cm H 4.5cm Dia

Brass | (1616) Large Size \$575, (1616k) Small Size \$75

Plum | (1630) Large Size \$575; (1630k) Small Size \$75

Made of Brass

Silver & Gold | (1938) Large Size \$775; (1938k) Small Size \$75

Red With Gold Band | (2979) Large Size \$645

Made of Brass

Ruby Red Brass | (2931) Large Size \$775, (2931K) Small Size \$75