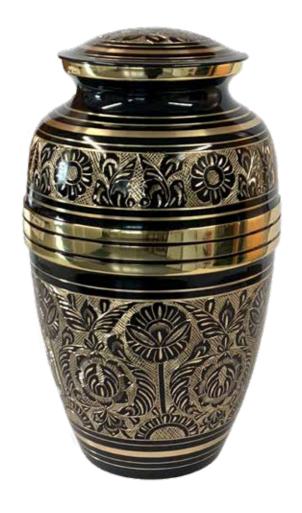

Hexagon | Cherry Wood: Full Size \$250, Half Size \$200, All Rimu Sizes Under Half \$90

Brass With Black Detail | (1348) Large Size \$575

Made of Brass

Black Patina | (4087) Large Size \$575

Black and Brass | (9244) Large Size \$575

Made of Brass

Blue | (2978) Large Size \$645

Silver | (1622) Large Size \$575, (1622k) Small Size \$75

Made of Brass

Measurements – Large: 27.5cm H 15cm Dia; Small: 7.5cm H 4.5cm Dia

Brass | (1616) Large Size \$575, (1616k) Small Size \$75

Plum | (1630) Large Size \$575; (1630k) Small Size \$75

Made of Brass

Silver & Gold | (1938) Large Size \$775; (1938k) Small Size \$75

Red With Gold Band | (2979) Large Size \$645

Made of Brass

Ruby Red Brass | (2931) Large Size \$775, (2931K) Small Size \$75