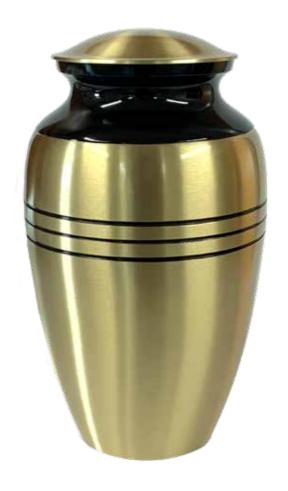

Made of Brass

Blue | (2978) Large Size \$645

Silver | (1622) Large Size \$575, (1622k) Small Size \$75

Made of Brass

Measurements – Large: 27.5cm H 15cm Dia; Small: 7.5cm H 4.5cm Dia

Brass | (1616) Large Size \$575, (1616k) Small Size \$75

Plum | (1630) Large Size \$575; (1630k) Small Size \$75

Made of Brass

Silver & Gold | (1938) Large Size \$775; (1938k) Small Size \$75

Red With Gold Band | (2979) Large Size \$645

Made of Brass

Ruby Red Brass | (2931) Large Size \$775, (2931K) Small Size \$75