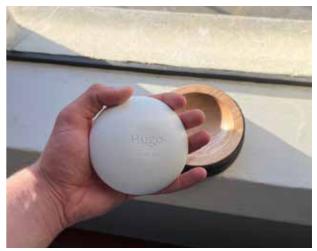

#### Reterniti (Ash) Stones | POA

A Reterniti Stone is handmade entirely from 4 cups of ashes with the addition of natural binding materials. Each Reterniti Stone comes on its own hand-turned wood plinth nestled on a bed of New Zealand lambswool. Each stone is unique and will be slightly different in colour, hue and texture. Colours range from cream/ white to tones of grey. Its approximately the size of a flattened baseball and weighs about 1.2kgs You can have up to 15 characters across (including spaces) for a name. Most customers have the name of their loved one and years of life.

#### Reterniti (Ash) Pebble | POA

A Pebble is ideal for a small hand-held memento. Each Reterniti Pebble comes in its own carry pouch within an attractive magnetic box. Each stone is unique and will be slightly different in colour, hue and texture. Colours range from cream/white to tones of grey A Reterniti Pebble is about the size of a slightly flattened golf ball and uses a half a cup of ashes. You can have up to 15 characters across (including spaces) for a name. Most customers have the name of their loved one and years of life.