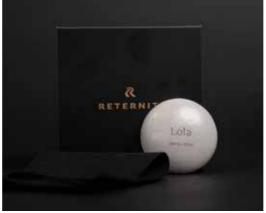

#### Reterniti (Ash) Stones | POA

A Reterniti Stone is handmade entirely from 4 cups of ashes with the addition of natural binding materials. Each Reterniti Stone comes on its own hand-turned wood plinth nestled on a bed of New Zealand lambswool. Each stone is unique and will be slightly different in colour, hue and texture. Colours range from cream/ white to tones of grey. Its approximately the size of a flattened baseball and weighs about 1.2kgs You can have up to 15 characters across (including spaces) for a name. Most customers have the name of their loved one and years of life.