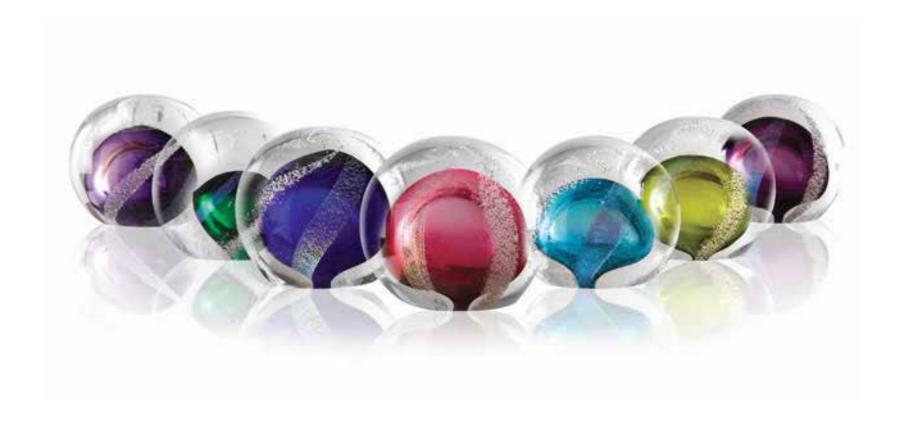

#### Remembrance Spheres

Made in New Zealand

Small: \$360.00 (7cm width x 7cm height), Medium: \$525 (9cm width x 9cm height), Large: \$585 (11cm width x 11cm height)

Used for a portion of ashes. These unique memorial glass art Spheres have the colour of your choice at the centre, with the ashes appearing as subtle grey white lines, enhanced by the addition of lustrous dichroic glass in between, which together spiral upwards.