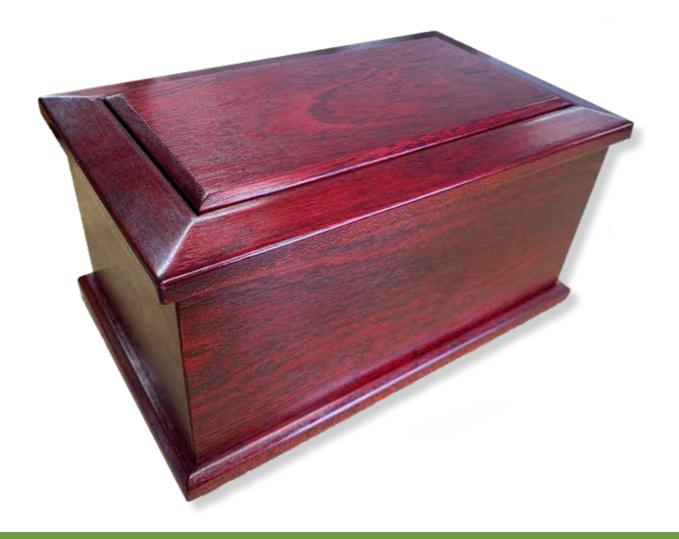

# Simple Pine Urn | \$75

Realwood Framed Rimu | Full Size \$550, Third Size \$350

Solid Rimu, made locally in Ōhau

Engraving or brass plaque is an additional \$100

\*For information on engraving please contact your funeral director

## Realwood Framed Mahogany | Full Size \$640, Third Size \$350

N

Solid Mahogany, made locally in Ōhau

Engraving or brass plaque is an additional \$100

\*For information on engraving please contact your funeral director