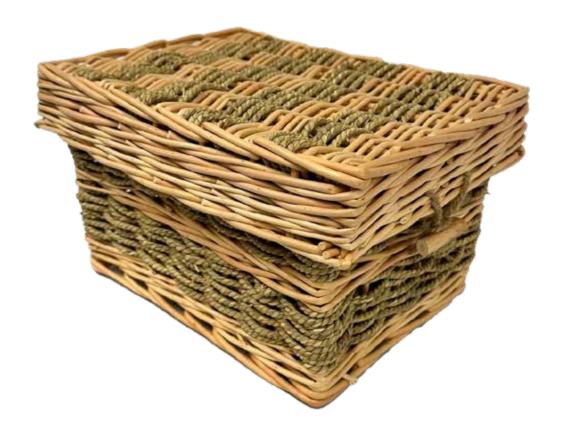

## Flax Urn | Large (Adults Urn) \$75

Made in New Zealand, Biodegradable. Made using New Zealand flax and Paua Shell Baby or shared urn \$35.00, Medium (Childs Urn) \$65.00, Large (Adults Urn) \$75.00, Extra Large \$95.00