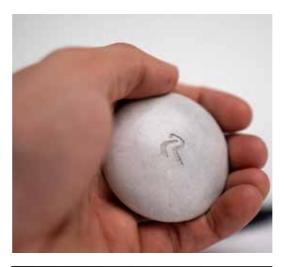

#### Reterniti (Ash) Stones | POA

A Reterniti Stone is handmade entirely from 4 cups of ashes with the addition of natural binding materials. Each Reterniti Stone comes on its own hand-turned wood plinth nestled on a bed of New Zealand lambswool. Each stone is unique and will be slightly different in colour, hue and texture. Colours range from cream/ white to tones of grey. Its approximately the size of a flattened baseball and weighs about 1.2kgs You can have up to 15 characters across (including spaces) for a name. Most customers have the name of their loved one and years of life.

#### Reterniti (Ash) Pebble | POA

A Pebble is ideal for a small hand-held memento. Each Reterniti Pebble comes in its own carry pouch within an attractive magnetic box. Each stone is unique and will be slightly different in colour, hue and texture. Colours range from cream/white to tones of grey A Reterniti Pebble is about the size of a slightly flattened golf ball and uses a half a cup of ashes. You can have up to 15 characters across (including spaces) for a name. Most customers have the name of their loved one and years of life.