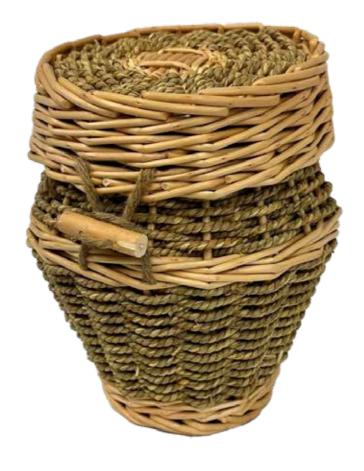

## Flax Urn | Large (Adults Urn) \$75

Made in New Zealand, Biodegradable. Made using New Zealand flax and Paua Shell Baby or shared urn \$35.00, Medium (Childs Urn) \$65.00, Large (Adults Urn) \$75.00, Extra Large \$95.00