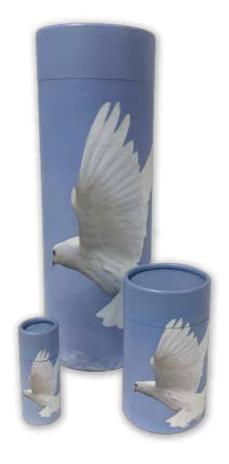

OCEAN SUNSET BLUEBELL FOREST DOVE

#### Scatter Tube | Full Size \$135, Portion Size \$60, Keepsake Size \$40

#### Made Using Biodegradable Durable Cardboard

The scatter tube features a convenient removable lid and a perforated push in tab that opens easily prior to scattering. Created from over 90% recycled materials and are biodegradable, making them an environmentally friendly choice. They contain no metal or plastic components and can be recycled or composted after use.

(Measurements: Large: 37cm H 12.5cm Dia, Portion: 13.5cm H 7.5cm Dia, Keepsake: 9cm H 3.5cm Dia)