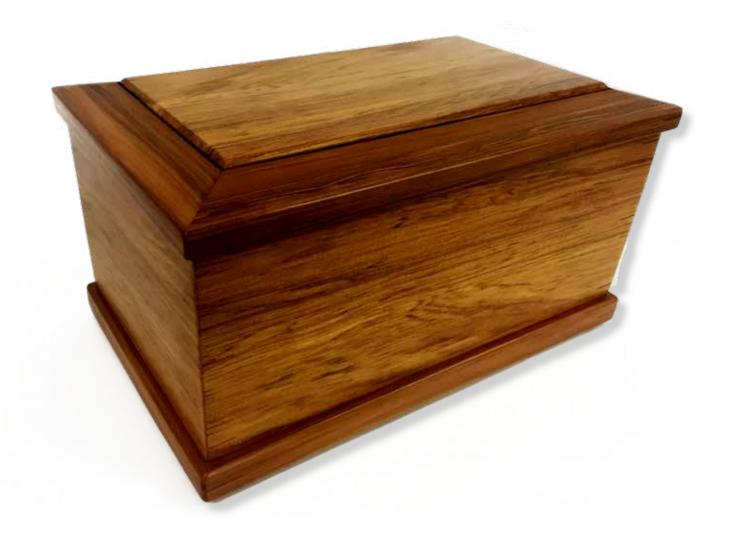

## Realwood Framed Mahogany | Full Size \$640, Third Size \$350

N

Solid Mahogany, made locally in Ōhau

Engraving or brass plaque is an additional \$100

\*For information on engraving please contact your funeral director