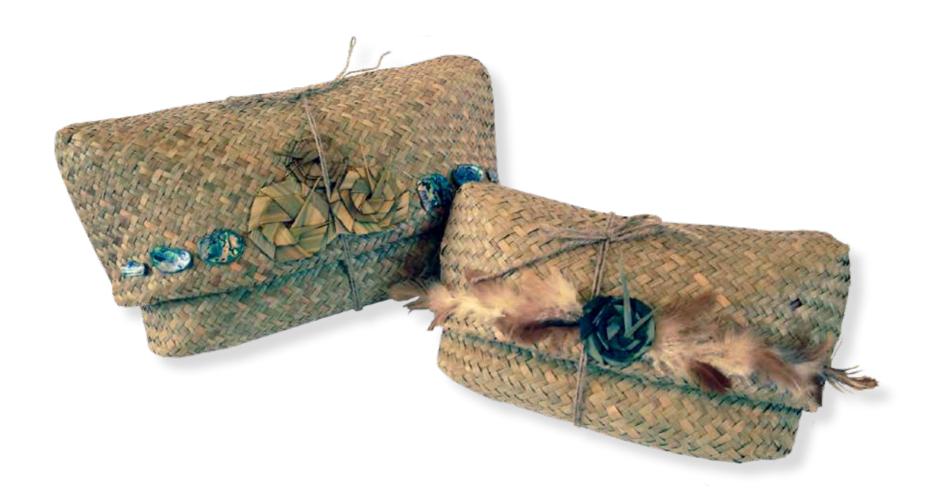

## Flax Urn | Large (Adults Urn) \$75

Made in New Zealand, Biodegradable. Made using New Zealand flax and Paua Shell Baby or shared urn \$35.00, Medium (Childs Urn) \$65.00, Large (Adults Urn) \$75.00, Extra Large \$95.00