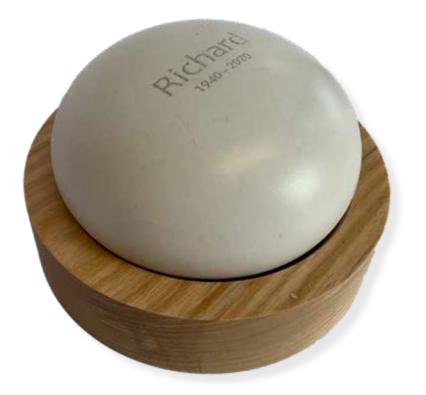

#### Reterniti (Ash) Stones | POA

A Reterniti Stone is handmade entirely from 4 cups of ashes with the addition of natural binding materials. Each Reterniti Stone comes on its own hand-turned wood plinth nestled on a bed of New Zealand lambswool. Each stone is unique and will be slightly different in colour, hue and texture. Colours range from cream/ white to tones of grey. Its approximately the size of a flattened baseball and weighs about 1.2kgs You can have up to 15 characters across (including spaces) for a name. Most customers have the name of their loved one and years of life.