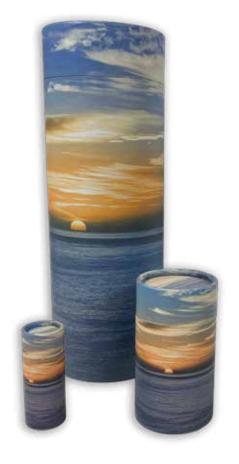

OCEAN SUNSET BLUEBELL FOREST DOVE

#### Made Using Biodegradable Durable Cardboard

The scatter tube features a convenient removable lid and a perforated push in tab that opens easily prior to scattering. Created from over 90% recycled materials and are biodegradable, making them an environmentally friendly choice. They contain no metal or plastic components and can be recycled or composted after use.

(Measurements: Large: 37cm H 12.5cm Dia, Portion: 13.5cm H 7.5cm Dia, Keepsake: 9cm H 3.5cm Dia)