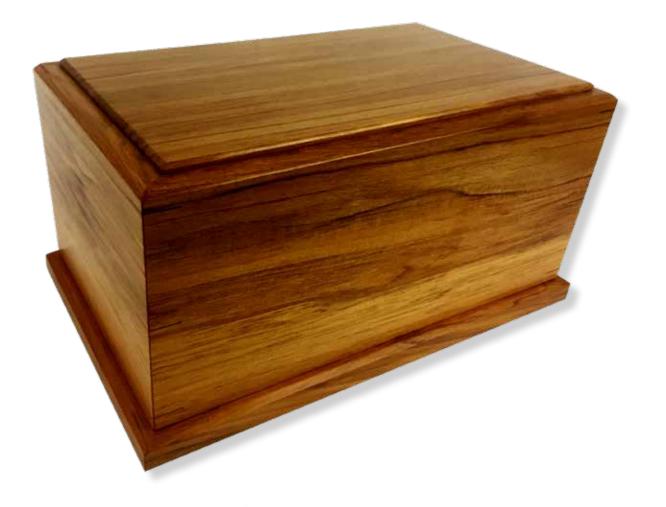

# Simple Pine Urn | \$75

Realwood Framed Rimu | Full Size \$550, Third Size \$350

Solid Rimu, made locally in Ōhau

Engraving or brass plaque is an additional \$100

\*For information on engraving please contact your funeral director

## Realwood Standard Rimu | \$450