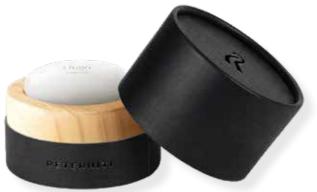

#### Reterniti (Ash) Stones | POA

A Reterniti Stone is handmade entirely from 4 cups of ashes with the addition of natural binding materials. Each Reterniti Stone comes on its own hand-turned wood plinth nestled on a bed of New Zealand lambswool. Each stone is unique and will be slightly different in colour, hue and texture. Colours range from cream/ white to tones of grey. Its approximately the size of a flattened baseball and weighs about 1.2kgs You can have up to 15 characters across (including spaces) for a name. Most customers have the name of their loved one and years of life.

#### Reterniti (Ash) Pebble | POA

A Pebble is ideal for a small hand-held memento. Each Reterniti Pebble comes in its own carry pouch within an attractive magnetic box. Each stone is unique and will be slightly different in colour, hue and texture. Colours range from cream/white to tones of grey A Reterniti Pebble is about the size of a slightly flattened golf ball and uses a half a cup of ashes. You can have up to 15 characters across (including spaces) for a name. Most customers have the name of their loved one and years of life.