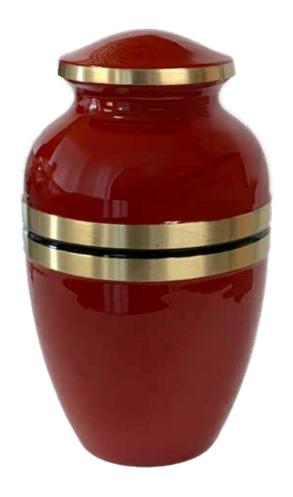

Plum | (1630) Large Size \$575; (1630k) Small Size \$75

Made of Brass

Silver & Gold | (1938) Large Size \$775; (1938k) Small Size \$75

Red With Gold Band | (2979) Large Size \$645

Made of Brass

Ruby Red Brass | (2931) Large Size \$775, (2931K) Small Size \$75