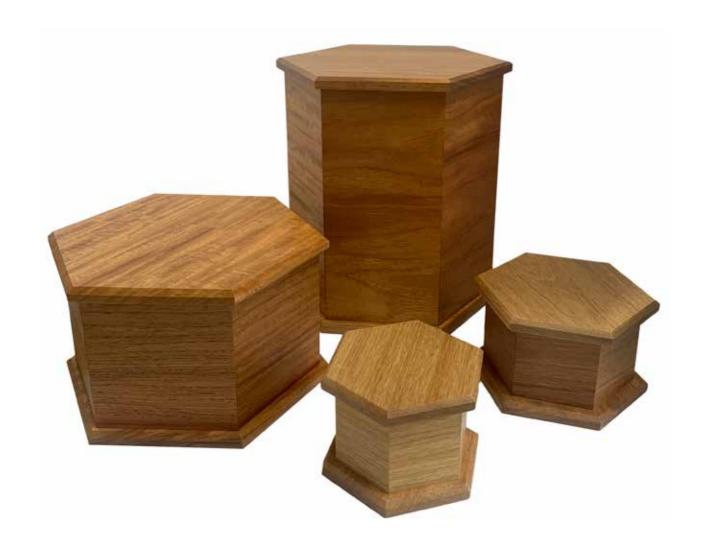

Hexagon | Cherry Wood: Full Size \$250, Half Size \$200, All Rimu Sizes Under Half \$90

Brass With Black Detail | (1348) Large Size \$575

Made of Brass

Black Patina | (4087) Large Size \$575

Black and Brass | (9244) Large Size \$575