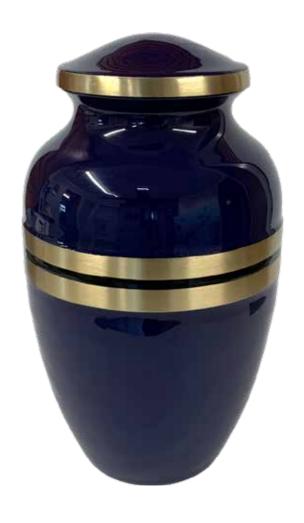

Hexagon | Cherry Wood: Full Size \$250, Half Size \$200, All Rimu Sizes Under Half \$90

Brass With Black Detail | (1348) Large Size \$575

Made of Brass

Black Patina | (4087) Large Size \$575

Black and Brass | (9244) Large Size \$575

Made of Brass

Blue | (2978) Large Size \$645

Silver | (1622) Large Size \$575, (1622k) Small Size \$75

Made of Brass

Measurements – Large: 27.5cm H 15cm Dia; Small: 7.5cm H 4.5cm Dia

Brass | (1616) Large Size \$575, (1616k) Small Size \$75

Plum | (1630) Large Size \$575; (1630k) Small Size \$75

Made of Brass

Silver & Gold | (1938) Large Size \$775; (1938k) Small Size \$75

Red With Gold Band | (2979) Large Size \$645

Made of Brass

Ruby Red Brass | (2931) Large Size \$775, (2931K) Small Size \$75