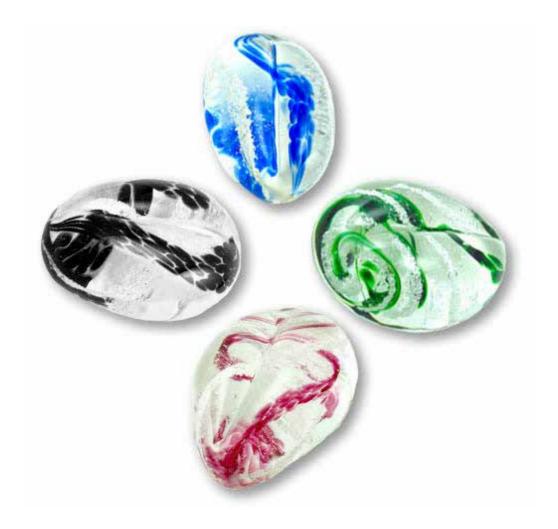

#### Remembrance Touch Stone | \$273

Made in New Zealand, (4.5 – 5cm width x 6.5 – 7cm length)

Designed for a small portion of ashes. Touch Stones are small and tactile, which can be carried with you, the ashes are intermingled with coloured glass chips in the same colours as the spheres, there is also a black chips option.