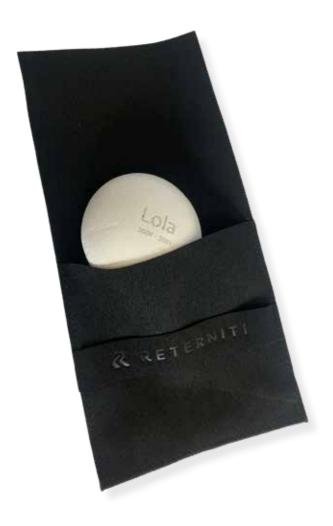

#### Reterniti (Ash) Pebble | POA

A Pebble is ideal for a small hand-held memento. Each Reterniti Pebble comes in its own carry pouch within an attractive magnetic box. Each stone is unique and will be slightly different in colour, hue and texture. Colours range from cream/white to tones of grey A Reterniti Pebble is about the size of a slightly flattened golf ball and uses a half a cup of ashes. You can have up to 15 characters across (including spaces) for a name. Most customers have the name of their loved one and years of life.

\*Please note that there is a minimum of 2 pebbles