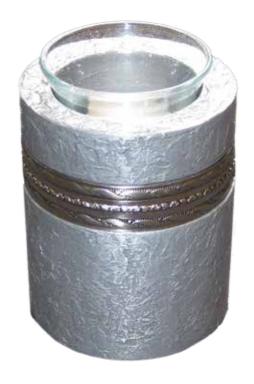

ck and Brass | (9244) Large Size \$575

Made of Brass



Blue | (2978) Large Size \$645



Silver | (1622) Large Size \$575, (1622k) Small Size \$75

Made of Brass

Measurements – Large: 27.5cm H 15cm Dia; Small: 7.5cm H 4.5cm Dia





Brass | (1616) Large Size \$575, (1616k) Small Size \$75



Plum | (1630) Large Size \$575; (1630k) Small Size \$75

Made of Brass





Silver & Gold | (1938) Large Size \$775; (1938k) Small Size \$75



Red With Gold Band | (2979) Large Size \$645

Made of Brass





Ruby Red Brass | (2931) Large Size \$775, (2931K) Small Size \$75



## Flax Urn | Large (Adults Urn) \$75



Made in New Zealand, Biodegradable. Made using New Zealand flax and Paua Shell Baby or shared urn \$35.00, Medium (Childs Urn) \$65.00, Large (Adults Urn) \$75.00, Extra Large \$95.00



## Pewter Imperial Candle Urn | \$320













## Slate Sharing Urn | Small Size \$480







#### Made in North America

Used for a portion of ashes – Crafted in Maine using 300-million-year-old slate, the Slate Urns feature graceful symbols etched, gilt-filled and then sealed for protection. (Measurements: 5cm x 6cm)







#### Reterniti (Ash) Stones | POA

A Reterniti Stone is handmade entirely from 4 cups of ashes with the addition of natural binding materials. Each Reterniti Stone comes on its own hand-turned wood plinth nestled on a bed of New Zealand lambswool. Each stone is unique and will be slightly different in colour, hue and texture. Colours range from cream/ white to tones of grey. Its approximately the size of a flattened baseball and weighs about 1.2kgs You can have