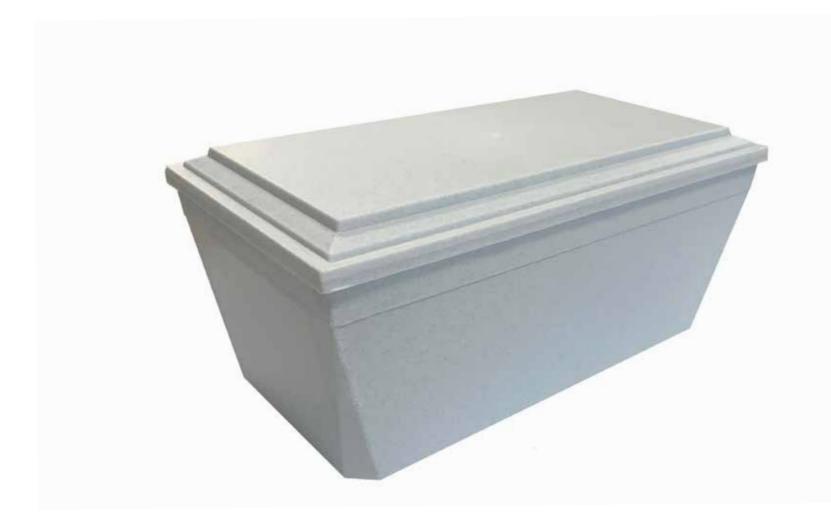

#### Made Using Biodegradable Durable Cardboard

The scatter tube features a convenient removable lid and a perforated push in tab that opens easily prior to scattering. Created from over 90% recycled materials and are biodegradable, making them an environmentally friendly choice. They contain no metal or plastic components and can be recycled or composted after use.

(Measurements: Large: 37cm H 12.5cm Dia, Portion: 13.5cm H 7.5cm Dia, Keepsake: 9cm H 3.5cm Dia)