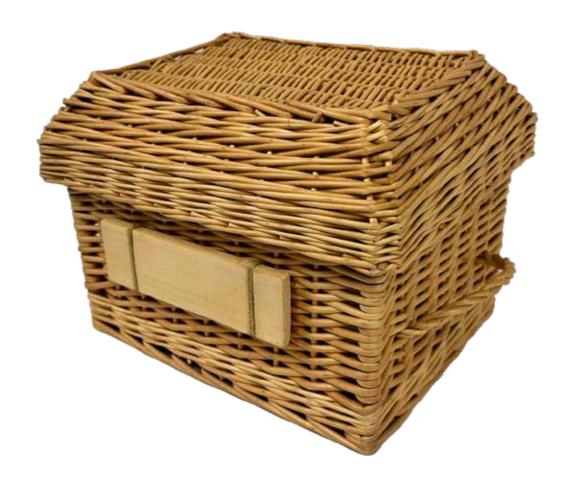

## Flax Urn | Large (Adults Urn) \$75

Made in New Zealand, Biodegradable. Made using New Zealand flax and Paua Shell Baby or shared urn \$35.00, Medium (Childs Urn) \$65.00, Large (Adults Urn) \$75.00, Extra Large \$95.00