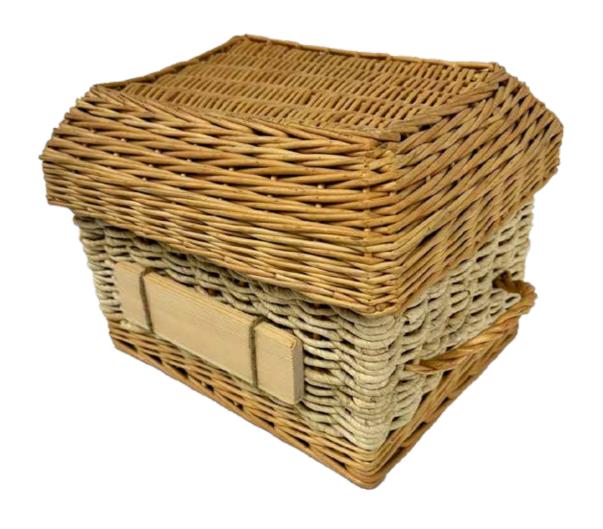

## Flax Urn | Large (Adults Urn) \$75

Made in New Zealand, Biodegradable. Made using New Zealand flax and Paua Shell Baby or shared urn \$35.00, Medium (Childs Urn) \$65.00, Large (Adults Urn) \$75.00, Extra Large \$95.00