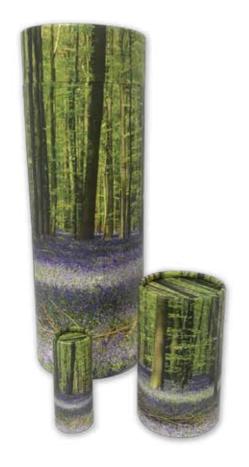

OCEAN SUNSET BLUEBELL FOREST DOVE

#### Made Using Biodegradable Durable Cardboard

The scatter tube features a convenient removable lid and a perforated push in tab that opens easily prior to scattering. Created from over 90% recycled materials and are biodegradable, making them an environmentally friendly choice. They contain no metal or plastic components and can be recycled or composted after use.

(Measurements: Large: 37cm H 12.5cm Dia, Portion: 13.5cm H 7.5cm Dia, Keepsake: 9cm H 3.5cm Dia)