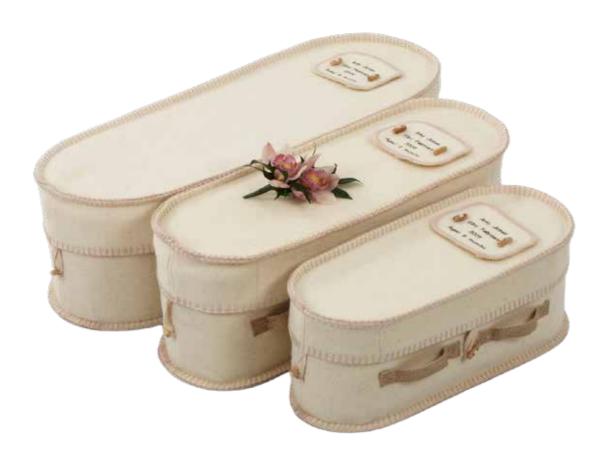

ine, Mahogany



# Flat Lid Solid Pine, Amber



#### Raised Lid Solid Pine, Mahogany



#### Raised Lid Solid Pine, Teak



# Raised Lid Solid Pine, Amber



#### Painted White Flat Lid



#### Willow





# The Raglan



# White Woollen Casket



#### Grey Woollen Casket



# Archetype Pine



#### Archetype Silver Beech

Solid Beech, Return To Sender, \$4,555.00 (1-3 day wait)



#### Fernwood



#### Wayfarer Pohutakawa



# Wayfarer

Plywood with Leather Straps, Return To Sender, \$3,550.00 (1-3 day wait)



#### Artisan Plain

Plywood, Return To Sender, \$4,400.00 (1 – 3 day wait)



#### Artisan Silver Fern

Plywood with natural ink, Return To Sender, \$5,100.00  $(1-3 \ day \ wait)$ 



# Solid Mahogany Panelled



# Solid Rimu Panelled



#### White & Gold Steel Couch Casket







# White Woollen Casket