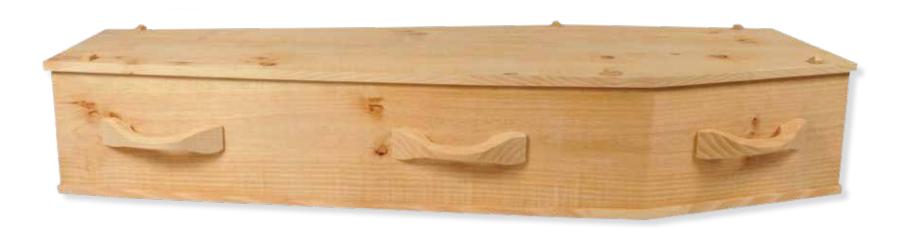

# Flat Lid Solid Pine, Mahogany



# Flat Lid Solid Pine, Amber



#### Raised Lid Solid Pine, Mahogany



#### Raised Lid Solid Pine, Teak



# Raised Lid Solid Pine, Amber



#### Painted White Flat Lid



#### Willow





# The Raglan



# White Woollen Casket



#### Grey Woollen Casket



# Archetype Pine



#### Archetype Silver Beech

Solid Beech, Return To Sender, \$4,555.00 (1-3 day wait)



#### Fernwood



#### Wayfarer Pohutakawa



# Wayfarer

Plywood with Leather Straps, Return To Sender, \$3,550.00 (1-3 day wait)



#### Artisan Plain

Plywood, Return To Sender, \$4,400.00 (1 – 3 day wait)



#### Artisan Silver Fern

Plywood with natural ink, Return To Sender, \$5,100.00  $(1-3 \ day \ wait)$ 



# Solid Mahogany Panelled



# Solid Rimu Panelled



#### White & Gold Steel Couch Casket







# White Woollen Casket