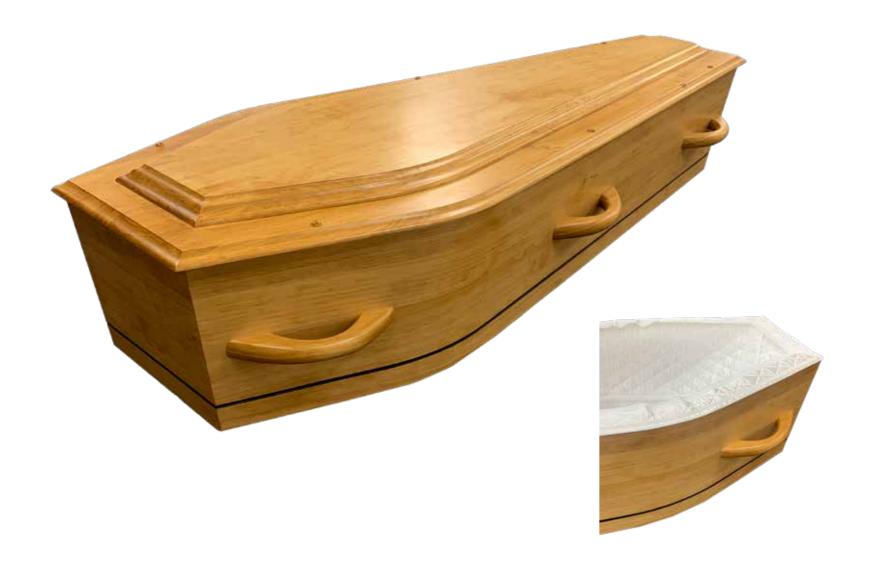

# Flat Lid Solid Pine, Mahogany



# Flat Lid Solid Pine, Amber



#### Raised Lid Solid Pine, Mahogany



#### Raised Lid Solid Pine, Teak



# Raised Lid Solid Pine, Amber



#### Painted White Flat Lid



#### Willow





# The Raglan



# White Woollen Casket



#### Grey Woollen Casket



# Archetype Pine



#### Archetype Silver Beech

Solid Beech, Return To Sender, \$4,555.00 (1-3 day wait)



#### Fernwood



#### Wayfarer Pohutakawa



# Wayfarer

Plywood with Leather Straps, Return To Sender, \$3,550.00 (1-3 day wait)



#### Artisan Plain

Plywood, Return To Sender, \$4,400.00 (1 – 3 day wait)



#### Artisan Silver Fern

Plywood with natural ink, Return To Sender, \$5,100.00  $(1-3 \ day \ wait)$ 



# Solid Mahogany Panelled



# Solid Rimu Panelled



#### White & Gold Steel Couch Casket







# White Woollen Casket