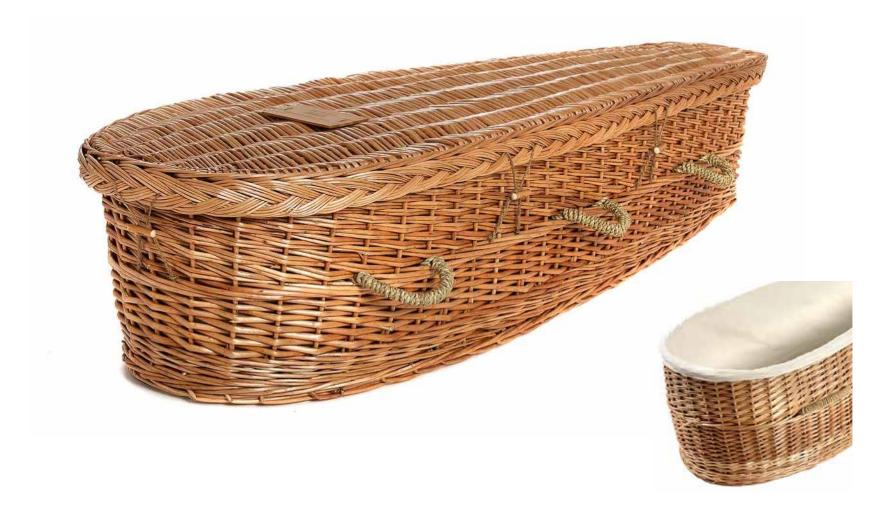

# Flat Lid Solid Pine, Mahogany



# Flat Lid Solid Pine, Amber



#### Raised Lid Solid Pine, Mahogany



#### Raised Lid Solid Pine, Teak



# Raised Lid Solid Pine, Amber



#### Painted White Flat Lid



#### Willow





# The Raglan



# White Woollen Casket



#### Grey Woollen Casket



# Archetype Pine



#### Archetype Silver Beech

Solid Beech, Return To Sender, \$4,555.00 (1-3 day wait)



#### Fernwood



#### Wayfarer Pohutakawa



# Wayfarer

Plywood with Leather Straps, Return To Sender, \$3,550.00 (1-3 day wait)



#### Artisan Plain

Plywood, Return To Sender, \$4,400.00 (1 – 3 day wait)



#### Artisan Silver Fern

Plywood with natural ink, Return To Sender, \$5,100.00  $(1-3 \ day \ wait)$ 



# Solid Mahogany Panelled



# Solid Rimu Panelled



#### White & Gold Steel Couch Casket







# White Woollen Casket