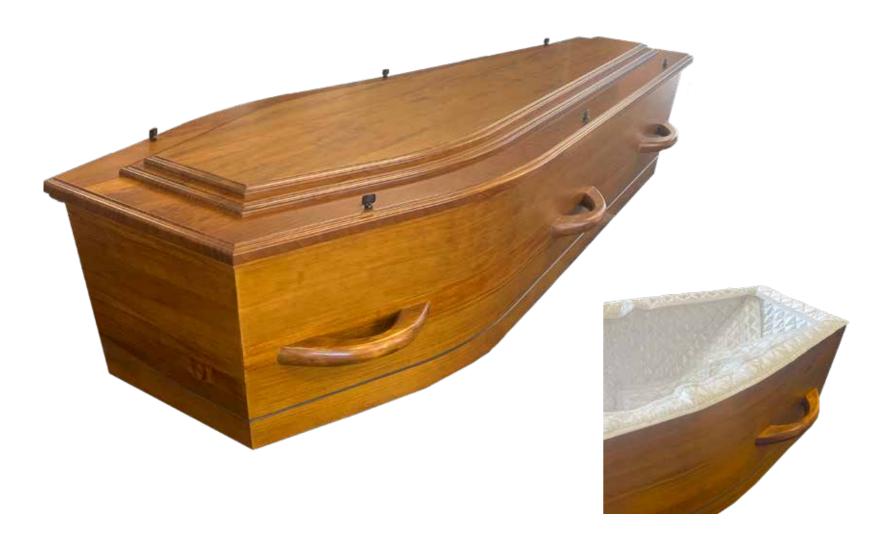

# Flat Lid Solid Pine, Mahogany



# Flat Lid Solid Pine, Amber



#### Raised Lid Solid Pine, Mahogany



#### Raised Lid Solid Pine, Teak



# Raised Lid Solid Pine, Amber



#### Painted White Flat Lid



#### Willow





# The Raglan



# White Woollen Casket



#### Grey Woollen Casket



# Archetype Pine



#### Archetype Silver Beech

Solid Beech, Return To Sender, \$4,555.00 (1-3 day wait)



#### Fernwood



#### Wayfarer Pohutakawa



# Wayfarer

Plywood with Leather Straps, Return To Sender, \$3,550.00 (1-3 day wait)



#### Artisan Plain

Plywood, Return To Sender, \$4,400.00 (1 – 3 day wait)



#### Artisan Silver Fern

Plywood with natural ink, Return To Sender, \$5,100.00  $(1-3 \ day \ wait)$ 



# Solid Mahogany Panelled



# Solid Rimu Panelled



#### White & Gold Steel Couch Casket







# White Woollen Casket