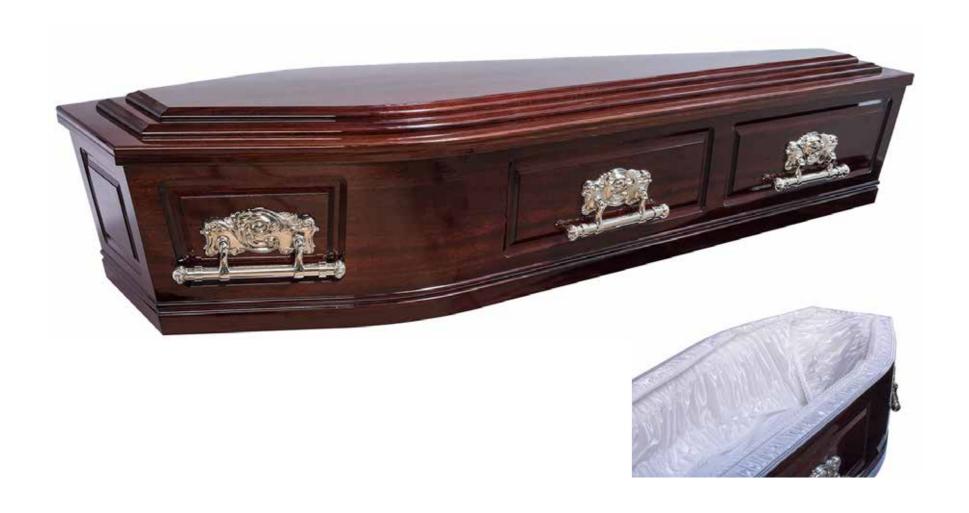

# Flat Lid Solid Pine, Mahogany



# Flat Lid Solid Pine, Amber



#### Raised Lid Solid Pine, Mahogany



#### Raised Lid Solid Pine, Teak



# Raised Lid Solid Pine, Amber



#### Painted White Flat Lid



#### Willow





# The Raglan



# White Woollen Casket



#### Grey Woollen Casket



# Archetype Pine



#### Archetype Silver Beech

Solid Beech, Return To Sender, \$4,555.00 (1-3 day wait)



#### Fernwood



#### Wayfarer Pohutakawa



# Wayfarer

Plywood with Leather Straps, Return To Sender, \$3,550.00 (1-3 day wait)



#### Artisan Plain

Plywood, Return To Sender, \$4,400.00 (1 – 3 day wait)



#### Artisan Silver Fern

Plywood with natural ink, Return To Sender, \$5,100.00  $(1-3 \ day \ wait)$ 



# Solid Mahogany Panelled



# Solid Rimu Panelled



#### White & Gold Steel Couch Casket







# White Woollen Casket