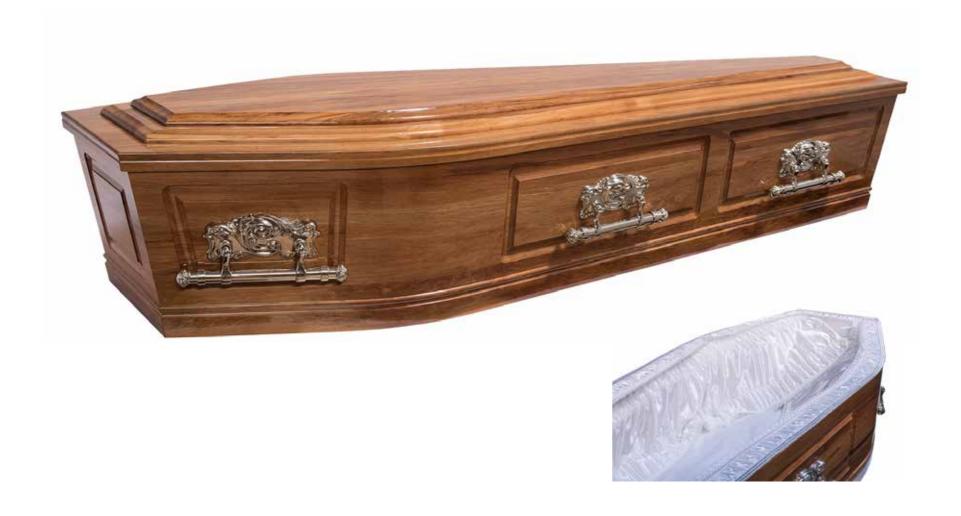

# Flat Lid Solid Pine, Mahogany



# Flat Lid Solid Pine, Amber



#### Raised Lid Solid Pine, Mahogany



#### Raised Lid Solid Pine, Teak



# Raised Lid Solid Pine, Amber



#### Painted White Flat Lid



#### Willow





# The Raglan



# White Woollen Casket



#### Grey Woollen Casket



# Archetype Pine



#### Archetype Silver Beech

Solid Beech, Return To Sender, \$4,555.00 (1-3 day wait)



#### Fernwood



#### Wayfarer Pohutakawa



# Wayfarer

Plywood with Leather Straps, Return To Sender, \$3,550.00 (1-3 day wait)



#### Artisan Plain

Plywood, Return To Sender, \$4,400.00 (1 – 3 day wait)



#### Artisan Silver Fern

Plywood with natural ink, Return To Sender, \$5,100.00  $(1-3 \ day \ wait)$ 



# Solid Mahogany Panelled



# Solid Rimu Panelled



#### White & Gold Steel Couch Casket







# White Woollen Casket