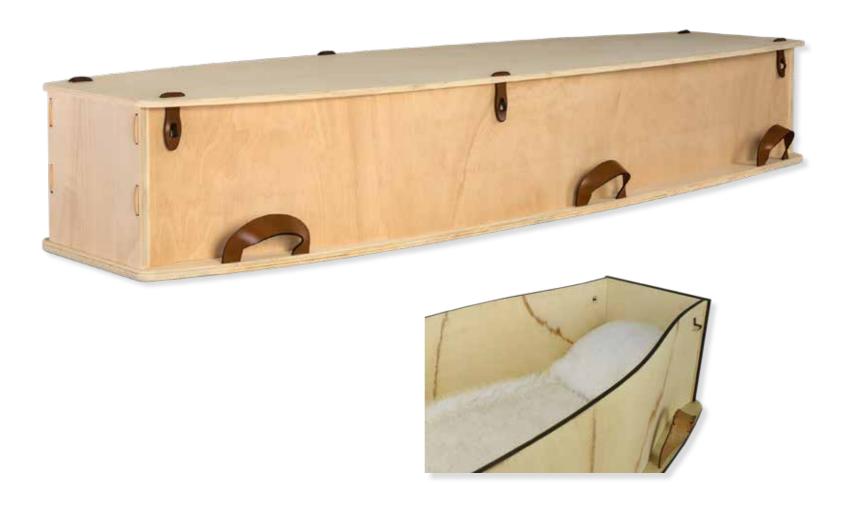

# Wayfarer

Plywood with Leather Straps, Return To Sender, \$3,550.00 (1-3 day wait)