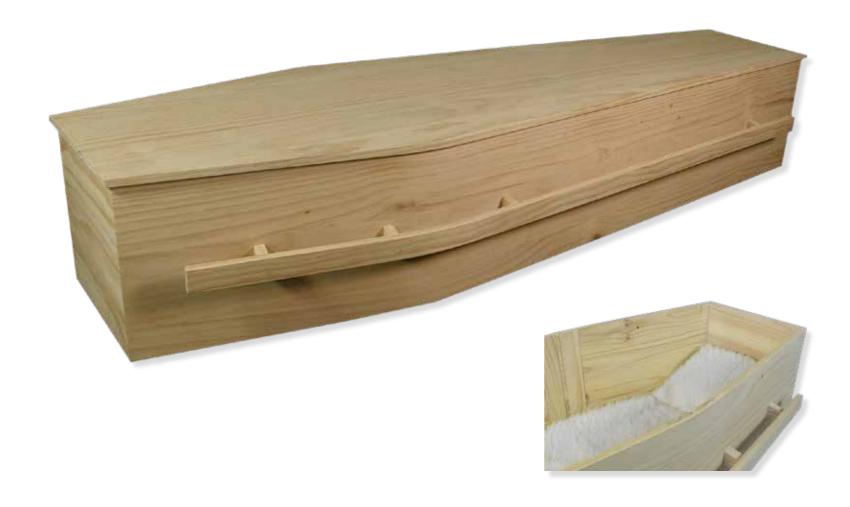

# Flat Lid Solid Pine, Mahogany



# Flat Lid Solid Pine, Amber



#### Raised Lid Solid Pine, Mahogany



#### Raised Lid Solid Pine, Teak



# Raised Lid Solid Pine, Amber



#### Painted White Flat Lid



#### Willow





# The Raglan



# White Woollen Casket



#### Grey Woollen Casket



# Archetype Pine



#### Archetype Silver Beech

Solid Beech, Return To Sender, \$4,555.00 (1-3 day wait)



#### Fernwood



#### Wayfarer Pohutakawa



# Wayfarer

Plywood with Leather Straps, Return To Sender, \$3,550.00 (1-3 day wait)



#### Artisan Plain

Plywood, Return To Sender, \$4,400.00 (1 – 3 day wait)



#### Artisan Silver Fern

Plywood with natural ink, Return To Sender, \$5,100.00  $(1-3 \ day \ wait)$ 



# Solid Mahogany Panelled



# Solid Rimu Panelled



#### White & Gold Steel Couch Casket







# White Woollen Casket