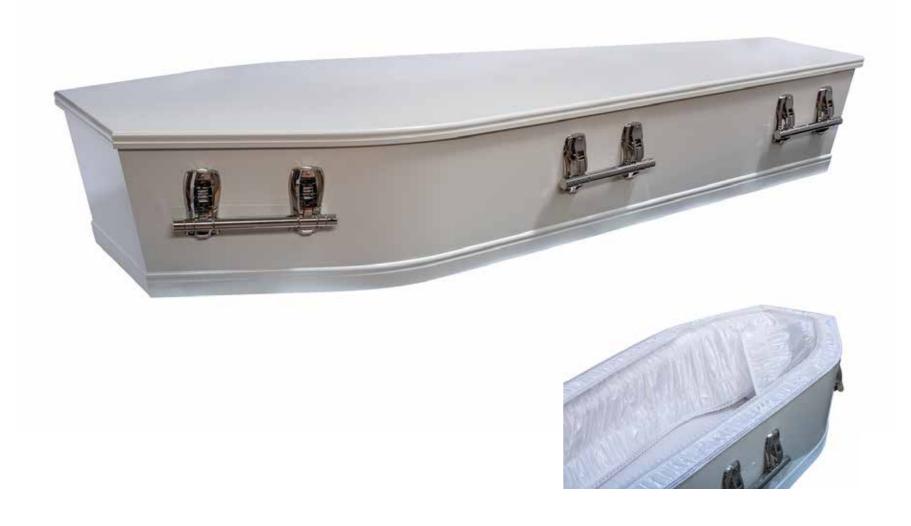

# Flat Lid Solid Pine, Mahogany



# Flat Lid Solid Pine, Amber



#### Raised Lid Solid Pine, Mahogany



#### Raised Lid Solid Pine, Teak



# Raised Lid Solid Pine, Amber



#### Painted White Flat Lid



#### Willow





# The Raglan



# White Woollen Casket



#### Grey Woollen Casket



# Archetype Pine



#### Archetype Silver Beech

Solid Beech, Return To Sender, \$4,555.00 (1-3 day wait)



#### Fernwood



#### Wayfarer Pohutakawa



# Wayfarer

Plywood with Leather Straps, Return To Sender, \$3,550.00 (1-3 day wait)



#### Artisan Plain

Plywood, Return To Sender, \$4,400.00 (1 – 3 day wait)



#### Artisan Silver Fern

Plywood with natural ink, Return To Sender, \$5,100.00  $(1-3 \ day \ wait)$ 



# Solid Mahogany Panelled



# Solid Rimu Panelled



#### White & Gold Steel Couch Casket







# White Woollen Casket