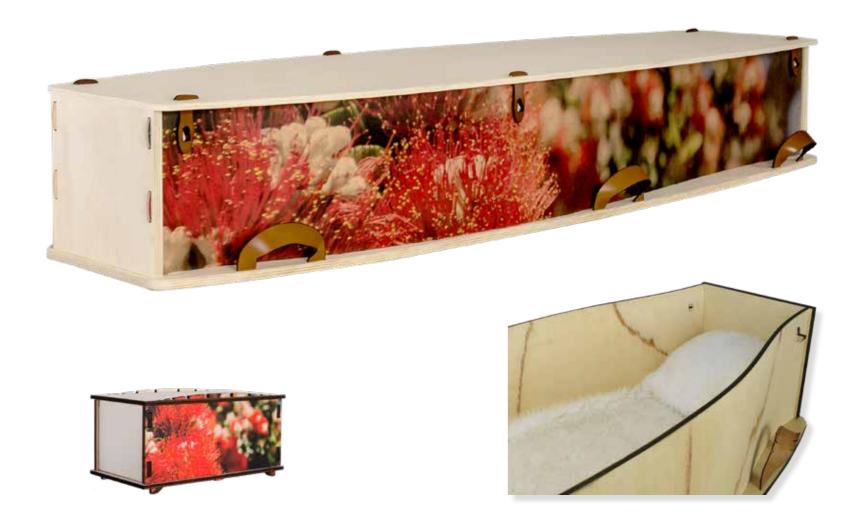

# Flat Lid Solid Pine, Mahogany



# Flat Lid Solid Pine, Amber



#### Raised Lid Solid Pine, Mahogany



#### Raised Lid Solid Pine, Teak



# Raised Lid Solid Pine, Amber



#### Painted White Flat Lid



#### Willow





# The Raglan



# White Woollen Casket



#### Grey Woollen Casket



# Archetype Pine



#### Archetype Silver Beech

Solid Beech, Return To Sender, \$4,555.00 (1-3 day wait)



#### Fernwood



#### Wayfarer Pohutakawa



# Wayfarer

Plywood with Leather Straps, Return To Sender, \$3,550.00 (1-3 day wait)



#### Artisan Plain

Plywood, Return To Sender, \$4,400.00 (1 – 3 day wait)



#### Artisan Silver Fern

Plywood with natural ink, Return To Sender, \$5,100.00  $(1-3 \ day \ wait)$ 



# Solid Mahogany Panelled



# Solid Rimu Panelled



#### White & Gold Steel Couch Casket







# White Woollen Casket