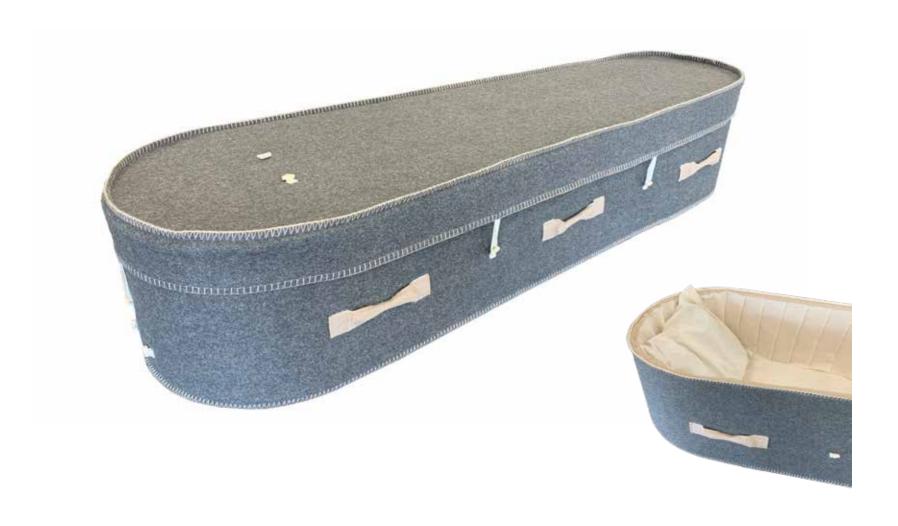

# Flat Lid Solid Pine, Mahogany



# Flat Lid Solid Pine, Amber



#### Raised Lid Solid Pine, Mahogany



#### Raised Lid Solid Pine, Teak



# Raised Lid Solid Pine, Amber



#### Painted White Flat Lid



#### Willow





# The Raglan



# White Woollen Casket



#### Grey Woollen Casket



# Archetype Pine



#### Archetype Silver Beech

Solid Beech, Return To Sender, \$4,555.00 (1-3 day wait)



#### Fernwood



#### Wayfarer Pohutakawa



# Wayfarer

Plywood with Leather Straps, Return To Sender, \$3,550.00 (1-3 day wait)



#### Artisan Plain

Plywood, Return To Sender, \$4,400.00 (1 – 3 day wait)



#### Artisan Silver Fern

Plywood with natural ink, Return To Sender, \$5,100.00  $(1-3 \ day \ wait)$ 



# Solid Mahogany Panelled



# Solid Rimu Panelled



#### White & Gold Steel Couch Casket







# White Woollen Casket