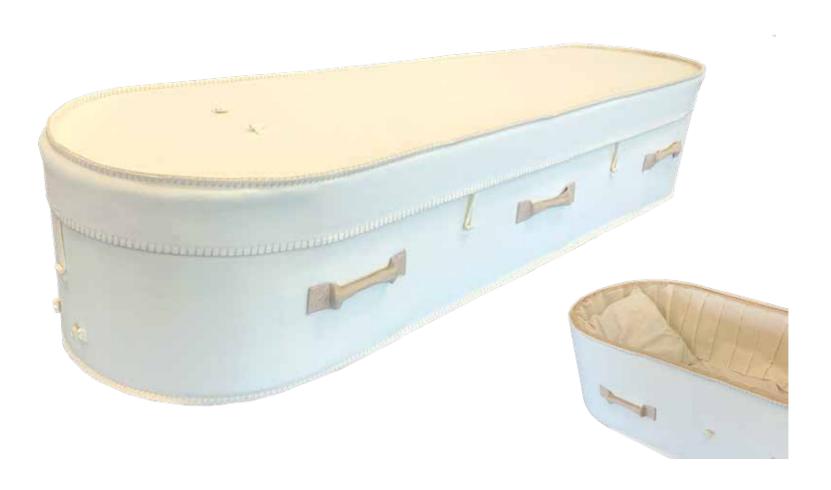

# Flat Lid Solid Pine, Mahogany



# Flat Lid Solid Pine, Amber



#### Raised Lid Solid Pine, Mahogany



#### Raised Lid Solid Pine, Teak



# Raised Lid Solid Pine, Amber



#### Painted White Flat Lid



#### Willow





# The Raglan



# White Woollen Casket



#### Grey Woollen Casket



# Archetype Pine



#### Archetype Silver Beech

Solid Beech, Return To Sender, \$4,555.00 (1-3 day wait)



#### Fernwood



#### Wayfarer Pohutakawa



# Wayfarer

Plywood with Leather Straps, Return To Sender, \$3,550.00 (1-3 day wait)



#### Artisan Plain

Plywood, Return To Sender, \$4,400.00 (1 – 3 day wait)



#### Artisan Silver Fern

Plywood with natural ink, Return To Sender, \$5,100.00  $(1-3 \ day \ wait)$ 



# Solid Mahogany Panelled



# Solid Rimu Panelled



#### White & Gold Steel Couch Casket







# White Woollen Casket