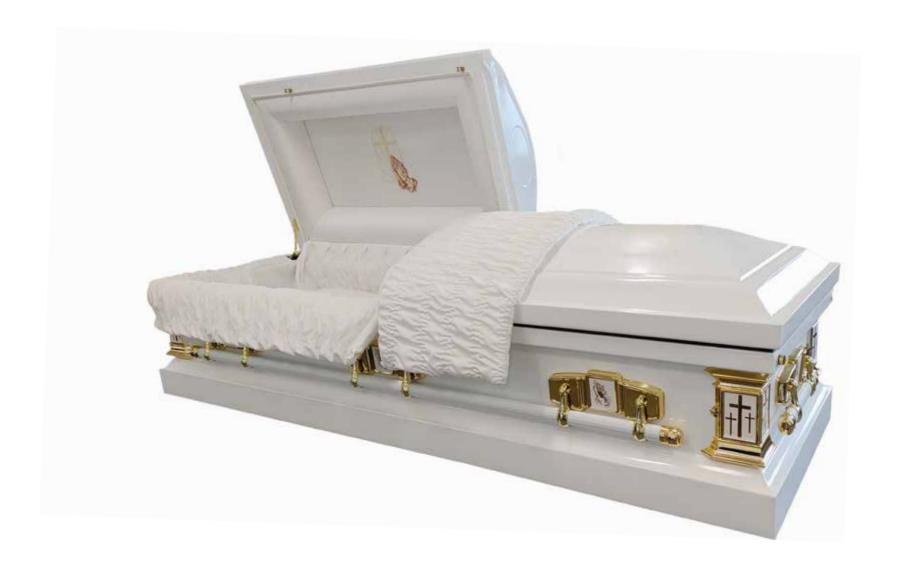

# Flat Lid Solid Pine, Mahogany



# Flat Lid Solid Pine, Amber



#### Raised Lid Solid Pine, Mahogany



#### Raised Lid Solid Pine, Teak



# Raised Lid Solid Pine, Amber



#### Painted White Flat Lid



#### Willow





# The Raglan



# White Woollen Casket



#### Grey Woollen Casket



# Archetype Pine



#### Archetype Silver Beech

Solid Beech, Return To Sender, \$4,555.00 (1-3 day wait)



#### Fernwood



#### Wayfarer Pohutakawa



# Wayfarer

Plywood with Leather Straps, Return To Sender, \$3,550.00 (1-3 day wait)



#### Artisan Plain

Plywood, Return To Sender, \$4,400.00 (1 – 3 day wait)



#### Artisan Silver Fern

Plywood with natural ink, Return To Sender, \$5,100.00  $(1-3 \ day \ wait)$ 



# Solid Mahogany Panelled



# Solid Rimu Panelled



#### White & Gold Steel Couch Casket







# White Woollen Casket