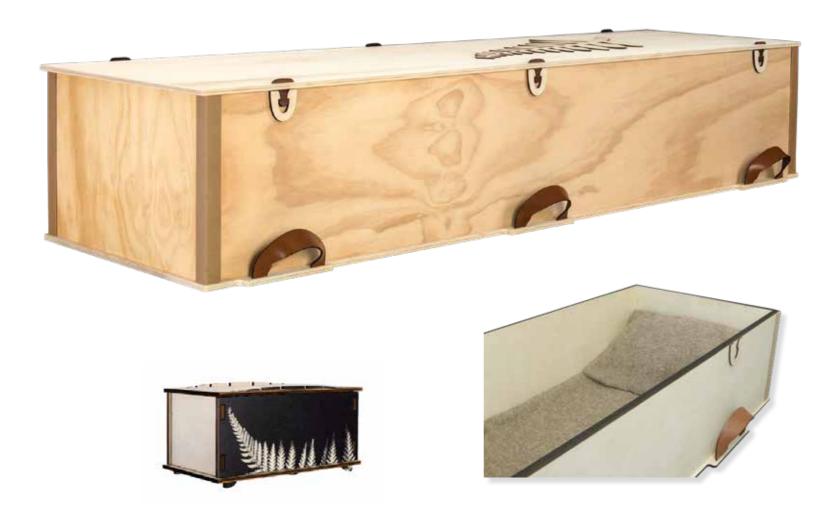

# Wayfarer

Plywood with Leather Straps, Return To Sender, \$3,550.00 (1-3 day wait)