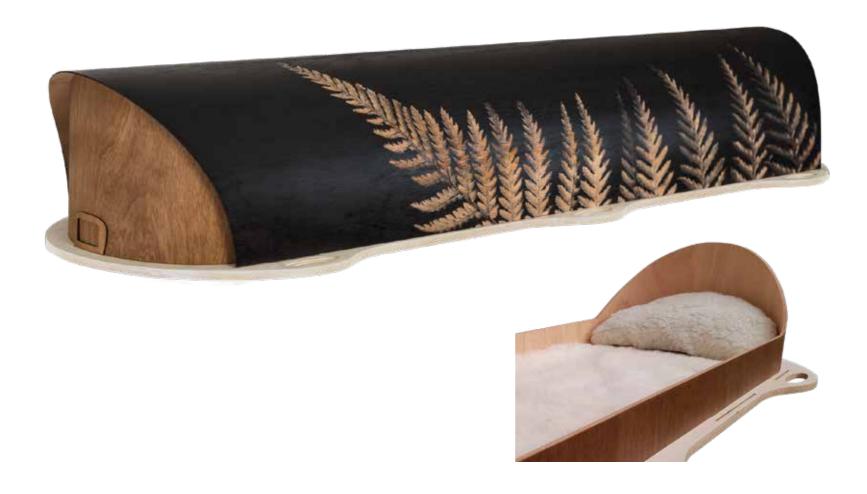

# Flat Lid Solid Pine, Mahogany



# Flat Lid Solid Pine, Amber



#### Raised Lid Solid Pine, Mahogany



#### Raised Lid Solid Pine, Teak



# Raised Lid Solid Pine, Amber



#### Painted White Flat Lid



#### Willow





# The Raglan



# White Woollen Casket



#### Grey Woollen Casket



# Archetype Pine



#### Archetype Silver Beech

Solid Beech, Return To Sender, \$4,555.00 (1-3 day wait)



#### Fernwood



#### Wayfarer Pohutakawa



# Wayfarer

Plywood with Leather Straps, Return To Sender, \$3,550.00 (1-3 day wait)



#### Artisan Plain

Plywood, Return To Sender, \$4,400.00 (1 – 3 day wait)



#### Artisan Silver Fern

Plywood with natural ink, Return To Sender, \$5,100.00  $(1-3 \ day \ wait)$ 



# Solid Mahogany Panelled



# Solid Rimu Panelled



#### White & Gold Steel Couch Casket







# White Woollen Casket