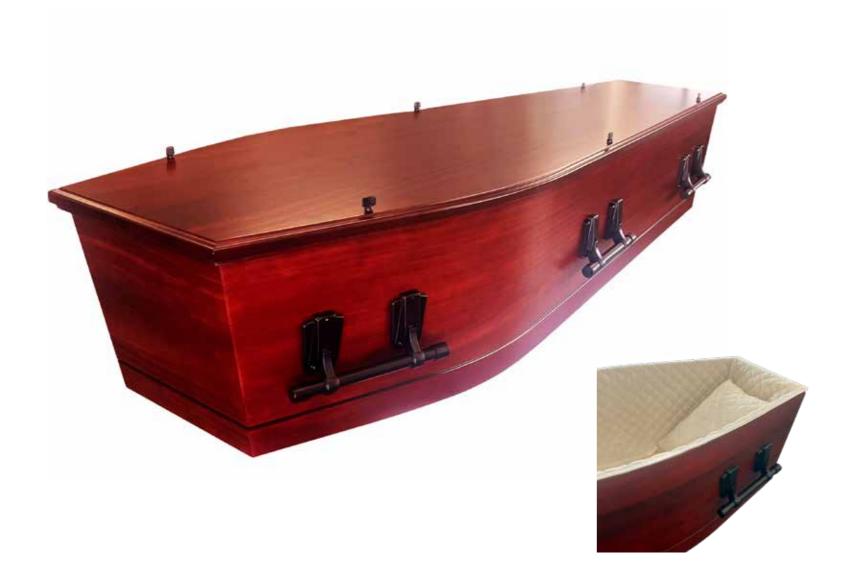

# Flat Lid Solid Pine, Mahogany



# Flat Lid Solid Pine, Amber



#### Raised Lid Solid Pine, Mahogany



#### Raised Lid Solid Pine, Teak



# Raised Lid Solid Pine, Amber



#### Painted White Flat Lid



#### Willow





# The Raglan



# White Woollen Casket



#### Grey Woollen Casket



# Archetype Pine



#### Archetype Silver Beech

Solid Beech, Return To Sender, \$4,555.00 (1-3 day wait)



#### Fernwood



#### Wayfarer Pohutakawa



# Wayfarer

Plywood with Leather Straps, Return To Sender, \$3,550.00 (1-3 day wait)



#### Artisan Plain

Plywood, Return To Sender, \$4,400.00 (1 – 3 day wait)



#### Artisan Silver Fern

Plywood with natural ink, Return To Sender, \$5,100.00  $(1-3 \ day \ wait)$ 



# Solid Mahogany Panelled



# Solid Rimu Panelled



#### White & Gold Stee