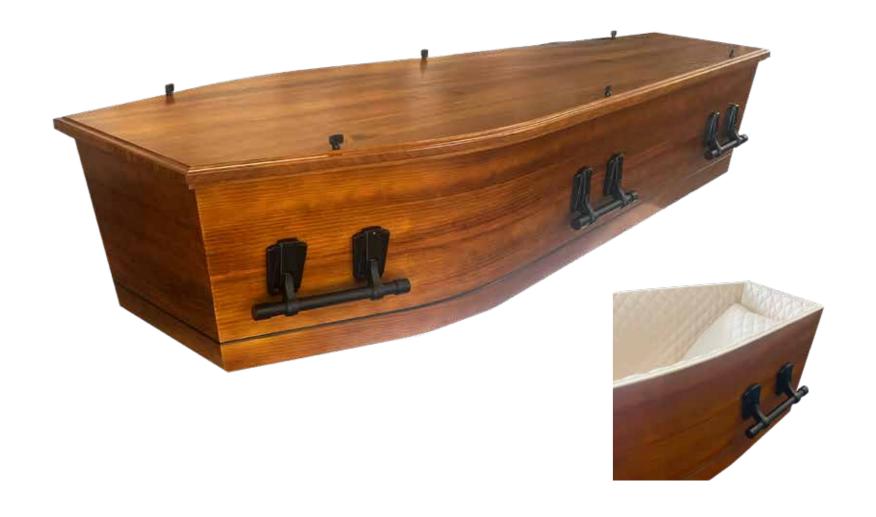

# Flat Lid Solid Pine, Mahogany



# Flat Lid Solid Pine, Amber



#### Raised Lid Solid Pine, Mahogany



#### Raised Lid Solid Pine, Teak



# Raised Lid Solid Pine, Amber



#### Painted White Flat Lid



#### Willow





# The Raglan



# White Woollen Casket



#### Grey Woollen Casket



# Archetype Pine



#### Archetype Silver Beech

Solid Beech, Return To Sender, \$4,555.00 (1-3 day wait)



#### Fernwood



#### Wayfarer Pohutakawa



# Wayfarer

Plywood with Leather Straps, Return To Sender, \$3,550.00 (1-3 day wait)



#### Artisan Plain

Plywood, Return To Sender, \$4,400.00 (1 – 3 day wait)



#### Artisan Silver Fern

Plywood with natural ink, Return To Sender, \$5,100.00  $(1-3 \ day \ wait)$ 



# Solid Mahogany Panelled



# Solid Rimu Panelled



#### White & Gold Steel Couch Casket







# White Wooll