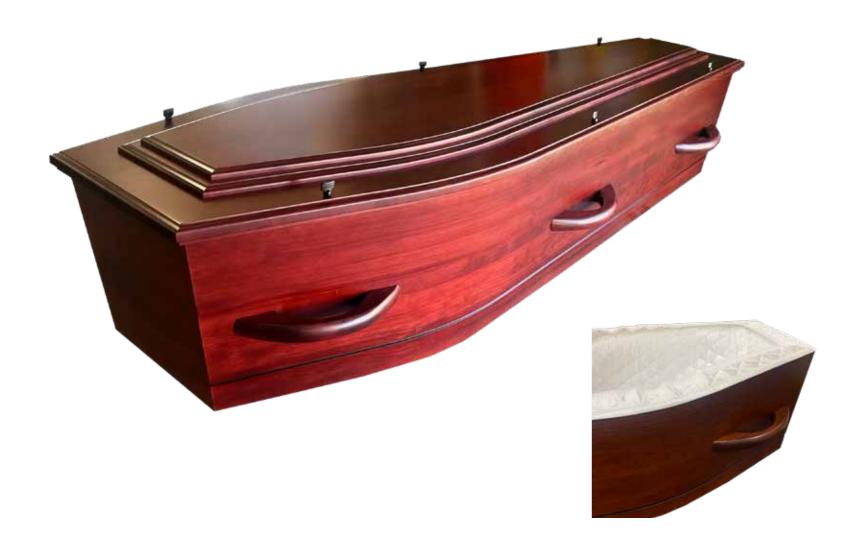

# Flat Lid Solid Pine, Mahogany



# Flat Lid Solid Pine, Amber



#### Raised Lid Solid Pine, Mahogany



#### Raised Lid Solid Pine, Teak



# Raised Lid Solid Pine, Amber



#### Painted White Flat Lid



#### Willow





# The Raglan



# White Woollen Casket



#### Grey Woollen Casket



# Archetype Pine



#### Archetype Silver Beech

Solid Beech, Return To Sender, \$4,555.00 (1-3 day wait)



#### Fernwood



#### Wayfarer Pohutakawa



# Wayfarer

Plywood with Leather Straps, Return To Sender, \$3,550.00 (1-3 day wait)



#### Artisan Plain

Plywood, Return To Sender, \$4,400.00 (1 – 3 day wait)



#### Artisan Silver Fern

Plywood with natural ink, Return To Sender, \$5,100.00  $(1-3 \ day \ wait)$ 



# Solid Mahogany Panelled



# Solid Rimu Panelled



#### White & Gold Steel Couch Casket







# White Woollen Casket