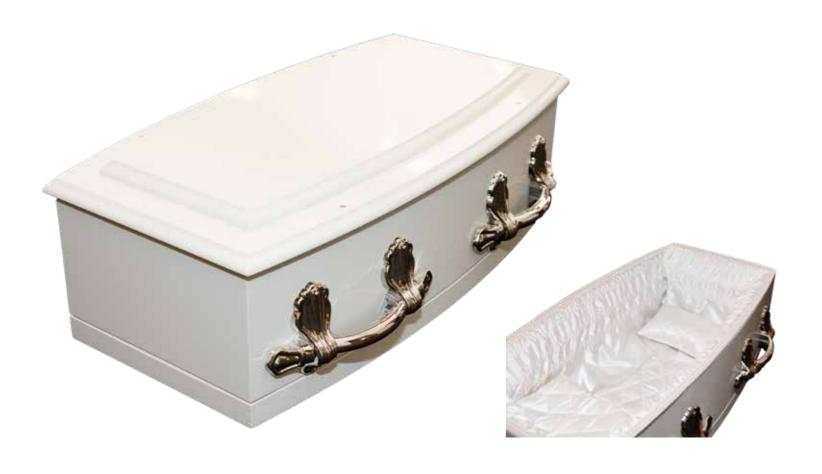

Pine, Mahogany



# Flat Lid Solid Pine, Amber



#### Raised Lid Solid Pine, Mahogany



#### Raised Lid Solid Pine, Teak



# Raised Lid Solid Pine, Amber



#### Painted White Flat Lid



#### Willow





# The Raglan



# White Woollen Casket



#### Grey Woollen Casket



# Archetype Pine



#### Archetype Silver Beech

Solid Beech, Return To Sender, \$4,555.00 (1-3 day wait)



#### Fernwood



#### Wayfarer Pohutakawa



# Wayfarer

Plywood with Leather Straps, Return To Sender, \$3,550.00 (1-3 day wait)



#### Artisan Plain

Plywood, Return To Sender, \$4,400.00 (1 – 3 day wait)



#### Artisan Silver Fern

Plywood with natural ink, Return To Sender, \$5,100.00  $(1-3 \ day \ wait)$ 



# Solid Mahogany Panelled



# Solid Rimu Panelled



#### White & Gold Steel Couch Casket







# White Woollen Casket