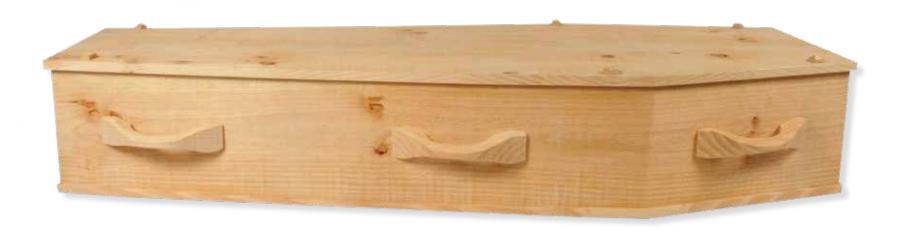

## Flat Lid Solid Pine, Mahogany

## Flat Lid Solid Pine, Teak

## Flat Lid Solid Pine, Amber