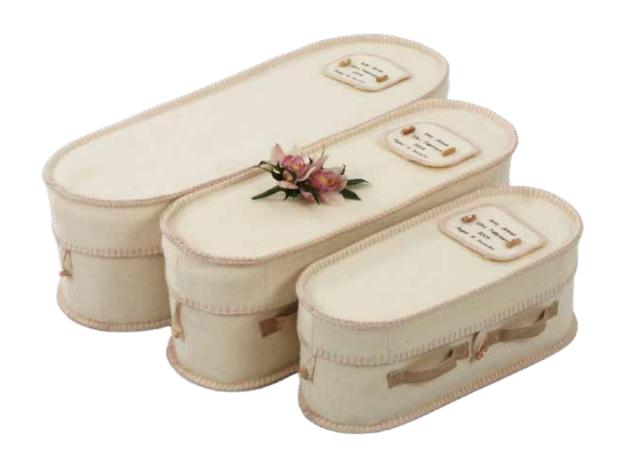

## White Woollen Casket

#### Grey Woollen Casket

## White Woollen Casket

Painted White Raised Lid