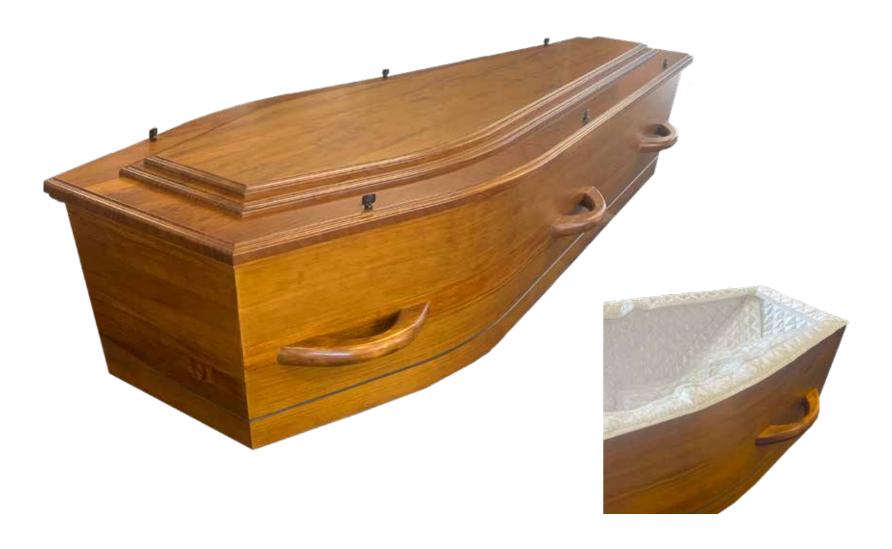

## Flat Lid Solid Pine, Mahogany



## Flat Lid Solid Pine, Teak



## Flat Lid Solid Pine, Amber



## Raised Lid Solid Pine, Mahogany



## Raised Lid Solid Pine, Teak



## Raised Lid Solid Pine, Amber



#### Painted White Raised Lid



#### Painted White Flat Lid



## Vinyl Wrap Flat Lid



#### Willow





# The Raglan



## White Woollen Casket



#### Grey Woollen Casket



## Archetype Pine



## Archetype Silver Beech

Solid Beech, Return To Sender, \$4,400.00 (1 – 3 day wait)



#### Fernwood



## Wayfarer Pohutakawa



## Wayfarer

Plywood with Leather Straps, Return To Sender, \$2,950.00 (1-3 day wait)



## Artisan Plain



#### Artisan Silver Fern



# Solid Mahogany Panelled



## Solid Rimu Panelled



#### White & Gold Steel Couch Casket





## White Woollen Casket



Painted White Raised Lid