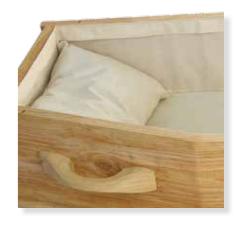

## Flat Lid Solid Pine, Mahogany



## Flat Lid Solid Pine, Teak



## Flat Lid Solid Pine, Amber



## Raised Lid Solid Pine, Mahogany



## Raised Lid Solid Pine, Teak



## Raised Lid Solid Pine, Amber



#### Painted White Raised Lid



#### Painted White Flat Lid



## Vinyl Wrap Flat Lid



#### Willow





# The Raglan



## White Woollen Casket



#### Grey Woollen Casket



## Archetype Pine



## Archetype Silver Beech

Solid Beech, Return To Sender, \$4,400.00 (1 – 3 day wait)



#### Fernwood



## Wayfarer Pohutakawa



## Wayfarer

Plywood with Leather Straps, Return To Sender, \$2,950.00 (1-3 day wait)



## Artisan Plain



#### Artisan Silver Fern



# Solid Mahogany Panelled



## Solid Rimu Panelled



#### White & Gold Steel Couch Casket





## White Woollen Casket



Painted White Raised Lid