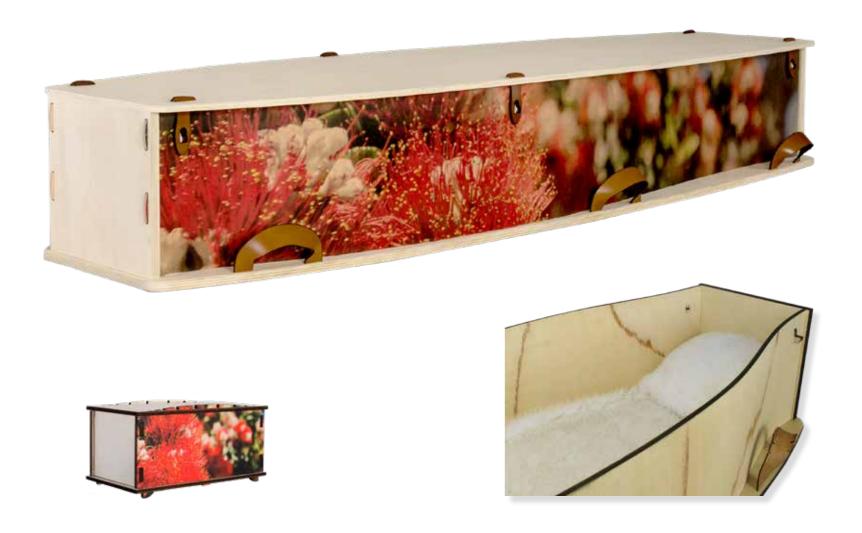

## Wayfarer Pohutakawa

## Wayfarer

Plywood with Leather Straps, Return To Sender, \$2,950.00 (1-3 day wait)