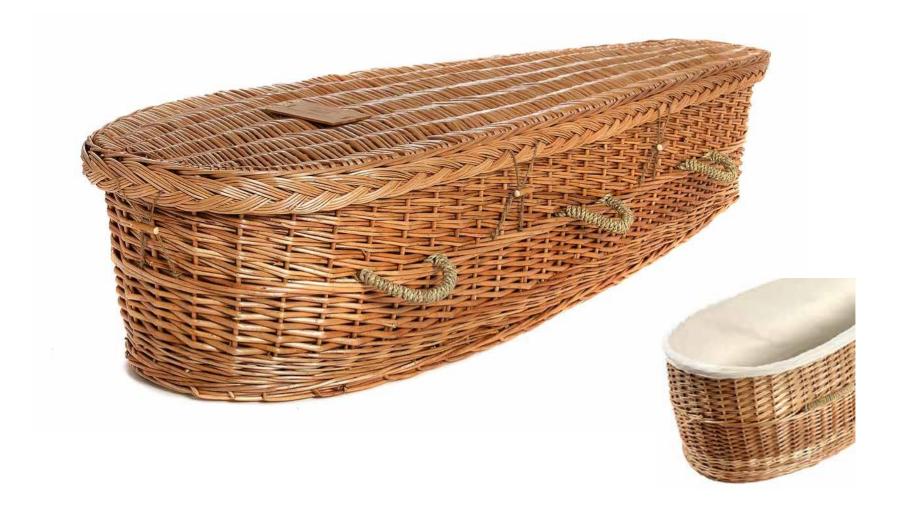

## Flat Lid Solid Pine, Mahogany



## Flat Lid Solid Pine, Teak



## Flat Lid Solid Pine, Amber



## Raised Lid Solid Pine, Mahogany



## Raised Lid Solid Pine, Teak



## Raised Lid Solid Pine, Amber



#### Painted White Raised Lid



#### Painted White Flat Lid



## Vinyl Wrap Flat Lid



#### Willow





# The Raglan



## White Woollen Casket



#### Grey Woollen Casket



## Archetype Pine



## Archetype Silver Beech

Solid Beech, Return To Sender, \$4,400.00 (1 – 3 day wait)



#### Fernwood



## Wayfarer Pohutakawa



## Wayfarer

Plywood with Leather Straps, Return To Sender, \$2,950.00 (1-3 day wait)



## Artisan Plain



#### Artisan Silver Fern



# Solid Mahogany Panelled



## Solid Rimu Panelled



#### White & Gold Steel Couch Casket





## White Woollen Casket



Painted White Raised Lid