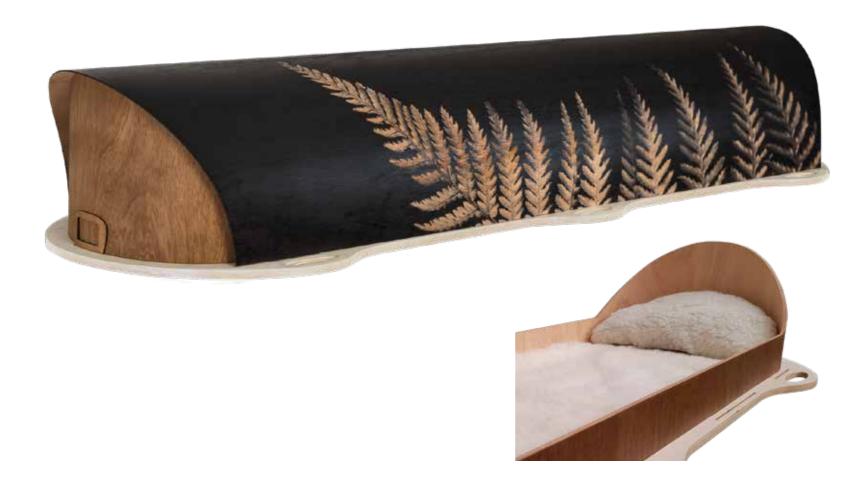

## Flat Lid Solid Pine, Mahogany



## Flat Lid Solid Pine, Teak



## Flat Lid Solid Pine, Amber



## Raised Lid Solid Pine, Mahogany



## Raised Lid Solid Pine, Teak



## Raised Lid Solid Pine, Amber



#### Painted White Raised Lid



#### Painted White Flat Lid



## Vinyl Wrap Flat Lid



#### Willow





# The Raglan



## White Woollen Casket



#### Grey Woollen Casket



## Archetype Pine



## Archetype Silver Beech

Solid Beech, Return To Sender, \$4,400.00 (1 – 3 day wait)



#### Fernwood



## Wayfarer Pohutakawa



## Wayfarer

Plywood with Leather Straps, Return To Sender, \$2,950.00 (1-3 day wait)



## Artisan Plain



#### Artisan Silver Fern



# Solid Mahogany Panelled



## Solid Rimu Panelled



#### White & Gold Steel Couch Casket





## White Woollen Casket



Painted White Raised Lid