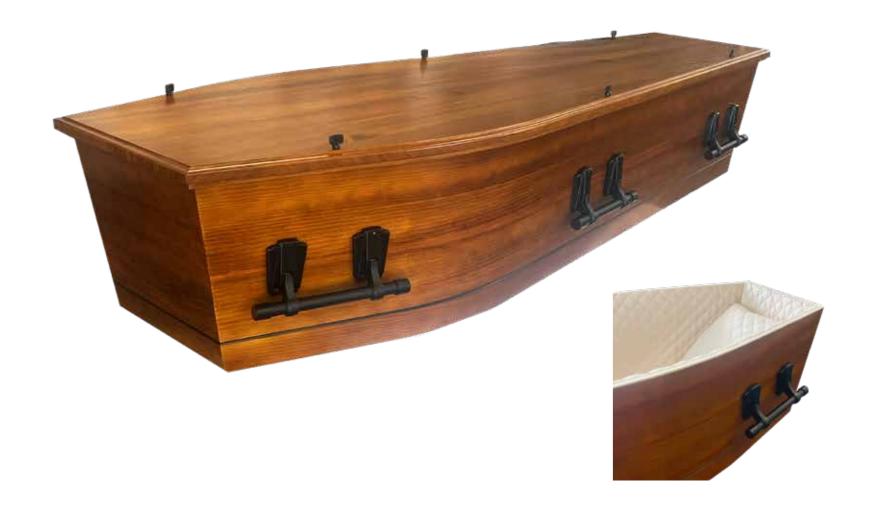

## Flat Lid Solid Pine, Mahogany



## Flat Lid Solid Pine, Teak



## Flat Lid Solid Pine, Amber



## Raised Lid Solid Pine, Mahogany



## Raised Lid Solid Pine, Teak



## Raised Lid Solid Pine, Amber



#### Painted White Raised Lid



#### Painted White Flat Lid



## Vinyl Wrap Flat Lid



#### Willow





# The Raglan



## White Woollen Casket



#### Grey Woollen Casket



## Archetype Pine



## Archetype Silver Beech

Solid Beech, Return To Sender, \$4,400.00 (1 – 3 day wait)



#### Fernwood



## Wayfarer Pohutakawa



## Wayfarer

Plywood with Leather Straps, Return To Sender, \$2,950.00 (1-3 day wait)



## Artisan Plain



#### Artisan Silver Fern



# Solid Mahogany Panelled



## Solid Rimu Panelled



#### White & Gold Steel Couch Casket





## White Woollen Casket



Painted White Raised Lid