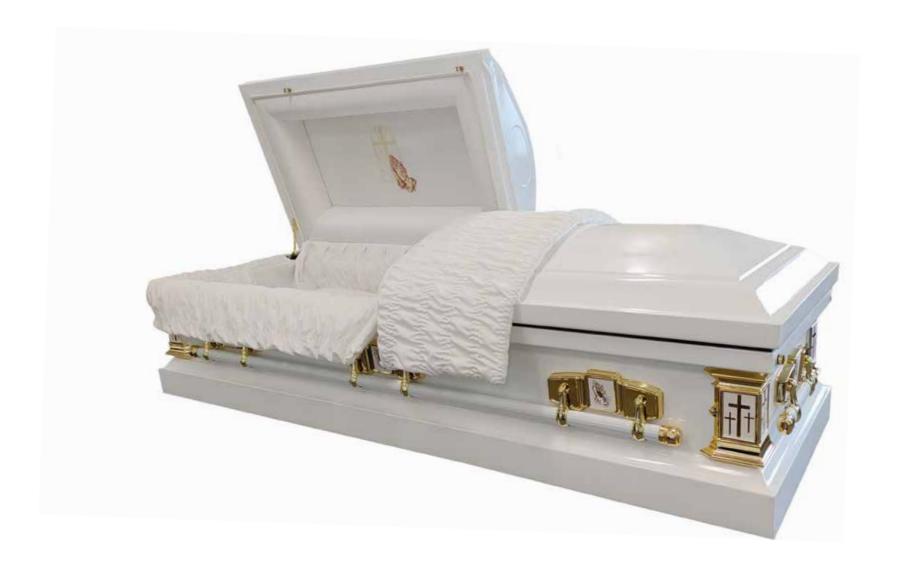

## Flat Lid Solid Pine, Mahogany



## Flat Lid Solid Pine, Teak



## Flat Lid Solid Pine, Amber



## Raised Lid Solid Pine, Mahogany



## Raised Lid Solid Pine, Teak



## Raised Lid Solid Pine, Amber



#### Painted White Raised Lid



#### Painted White Flat Lid



## Vinyl Wrap Flat Lid



#### Willow





# The Raglan



## White Woollen Casket



#### Grey Woollen Casket



## Archetype Pine



## Archetype Silver Beech

Solid Beech, Return To Sender, \$4,400.00 (1 – 3 day wait)



#### Fernwood



## Wayfarer Pohutakawa



## Wayfarer

Plywood with Leather Straps, Return To Sender, \$2,950.00 (1-3 day wait)



## Artisan Plain



#### Artisan Silver Fern



# Solid Mahogany Panelled



## Solid Rimu Panelled



#### White & Gold Steel Couch Casket





## White Woollen Casket



Painted White Raised Lid