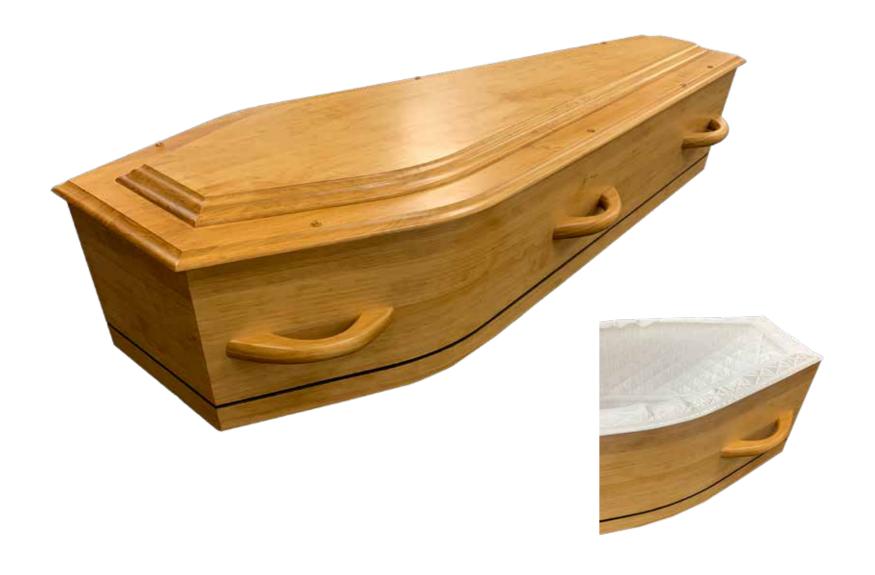

## Flat Lid Solid Pine, Mahogany



## Flat Lid Solid Pine, Teak



## Flat Lid Solid Pine, Amber



## Raised Lid Solid Pine, Mahogany



## Raised Lid Solid Pine, Teak



## Raised Lid Solid Pine, Amber



#### Painted White Raised Lid



#### Painted White Flat Lid



## Vinyl Wrap Flat Lid



#### Willow





# The Raglan



## White Woollen Casket



#### Grey Woollen Casket



## Archetype Pine



## Archetype Silver Beech

Solid Beech, Return To Sender, \$4,400.00 (1 – 3 day wait)



#### Fernwood



## Wayfarer Pohutakawa



## Wayfarer

Plywood with Leather Straps, Return To Sender, \$2,950.00 (1-3 day wait)



## Artisan Plain



#### Artisan Silver Fern



# Solid Mahogany Panelled



## Solid Rimu Panelled



#### White & Gold Steel Couch Casket





## White Woollen Casket



Painted White Raised Lid