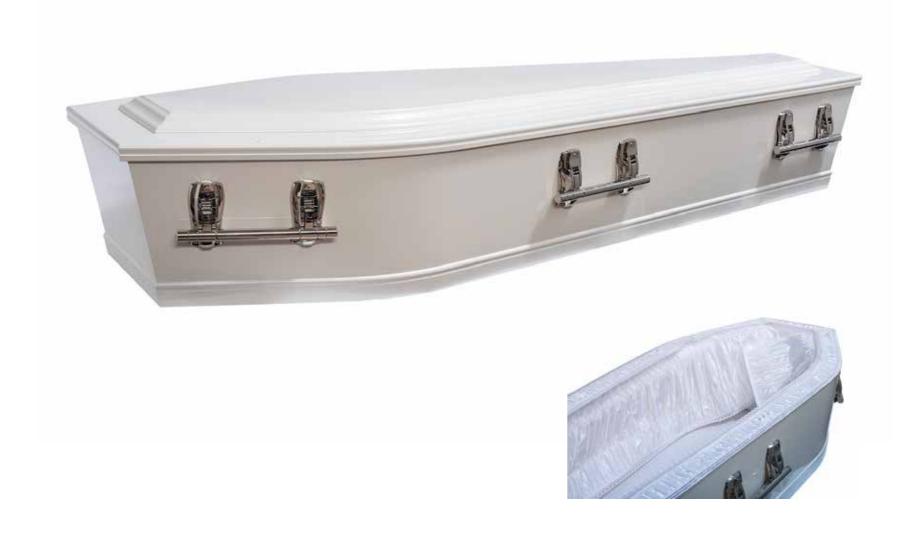

## Flat Lid Solid Pine, Mahogany



## Flat Lid Solid Pine, Teak



## Flat Lid Solid Pine, Amber



## Raised Lid Solid Pine, Mahogany



## Raised Lid Solid Pine, Teak



## Raised Lid Solid Pine, Amber



#### Painted White Raised Lid



#### Painted White Flat Lid



## Vinyl Wrap Flat Lid



#### Willow





# The Raglan



## White Woollen Casket



#### Grey Woollen Casket



## Archetype Pine



## Archetype Silver Beech

Solid Beech, Return To Sender, \$4,400.00 (1 – 3 day wait)



#### Fernwood



## Wayfarer Pohutakawa



## Wayfarer

Plywood with Leather Straps, Return To Sender, \$2,950.00 (1-3 day wait)



## Artisan Plain



#### Artisan Silver Fern



# Solid Mahogany Panelled



## Solid Rimu Panelled



#### White & Gold Steel Couch Casket





## White Woollen Casket



Painted White Raised Lid