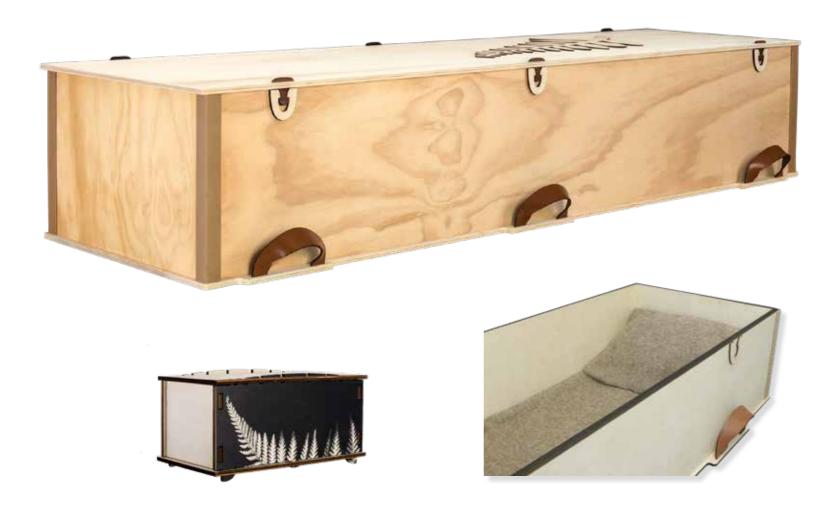

#### Fernwood

## Wayfarer Pohutakawa

## Wayfarer

Plywood with Leather Straps, Return To Sender, \$2,950.00 (1-3 day wait)