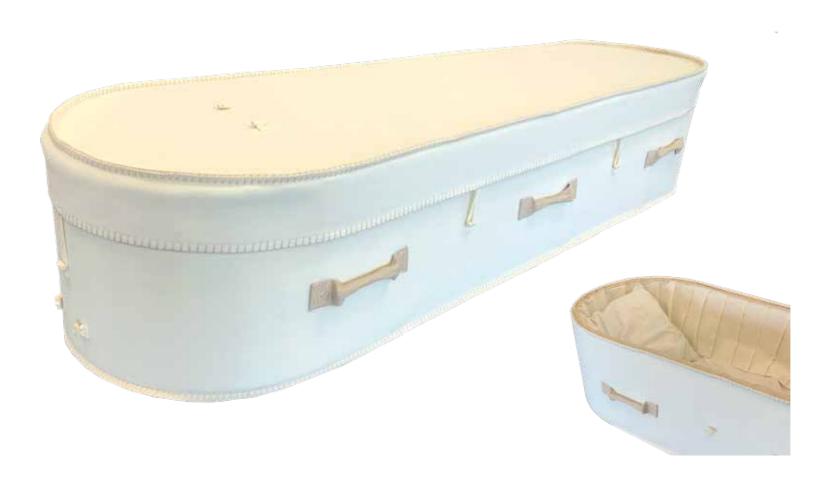

## Flat Lid Solid Pine, Mahogany



## Flat Lid Solid Pine, Teak



## Flat Lid Solid Pine, Amber



## Raised Lid Solid Pine, Mahogany



## Raised Lid Solid Pine, Teak



## Raised Lid Solid Pine, Amber



#### Painted White Raised Lid



#### Painted White Flat Lid



## Vinyl Wrap Flat Lid



#### Willow





# The Raglan



## White Woollen Casket



#### Grey Woollen Casket



## Archetype Pine



## Archetype Silver Beech

Solid Beech, Return To Sender, \$4,400.00 (1 – 3 day wait)



#### Fernwood



## Wayfarer Pohutakawa



## Wayfarer

Plywood with Leather Straps, Return To Sender, \$2,950.00 (1-3 day wait)



## Artisan Plain



#### Artisan Silver Fern



# Solid Mahogany Panelled



## Solid Rimu Panelled



#### White & Gold Steel Couch Casket





## White Woollen Casket



Painted White Raised Lid