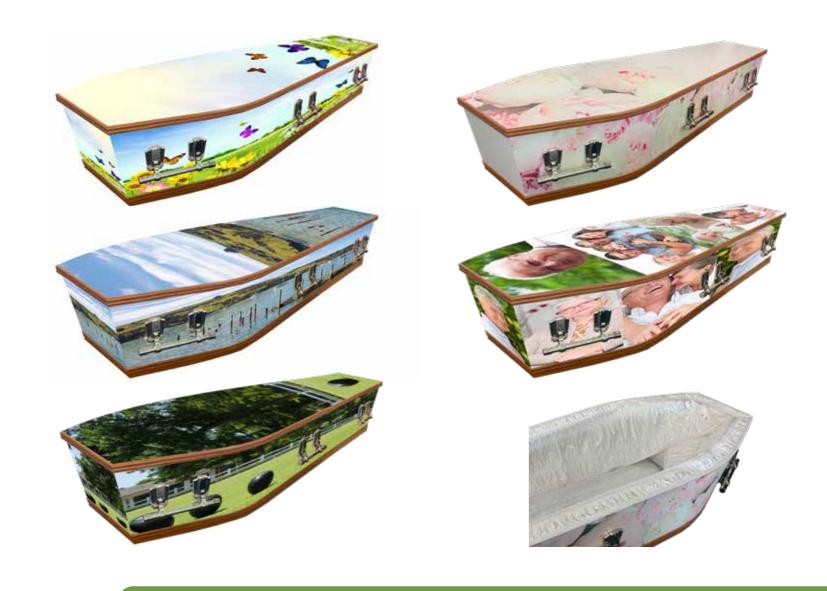

## Flat Lid Solid Pine, Mahogany



## Flat Lid Solid Pine, Teak



## Flat Lid Solid Pine, Amber



## Raised Lid Solid Pine, Mahogany



## Raised Lid Solid Pine, Teak



## Raised Lid Solid Pine, Amber



#### Painted White Raised Lid



#### Painted White Flat Lid



## Vinyl Wrap Flat Lid



#### Willow





# The Raglan



## White Woollen Casket



#### Grey Woollen Casket



## Archetype Pine



## Archetype Silver Beech

Solid Beech, Return To Sender, \$4,400.00 (1 – 3 day wait)



#### Fernwood



## Wayfarer Pohutakawa



## Wayfarer

Plywood with Leather Straps, Return To Sender, \$2,950.00 (1-3 day wait)



## Artisan Plain



#### Artisan Silver Fern



# Solid Mahogany Panelled



## Solid Rimu Panelled



#### White & Gold Steel Couch Casket





## White Woollen Casket



Painted White Raised Lid