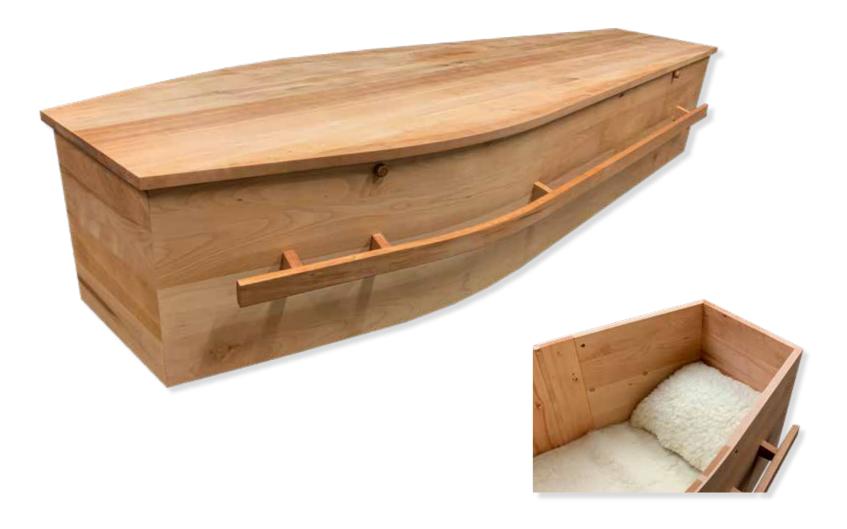

## Archetype Pine

## Archetype Silver Beech

Solid Beech, Return To Sender, \$4,400.00 (1 – 3 day wait)