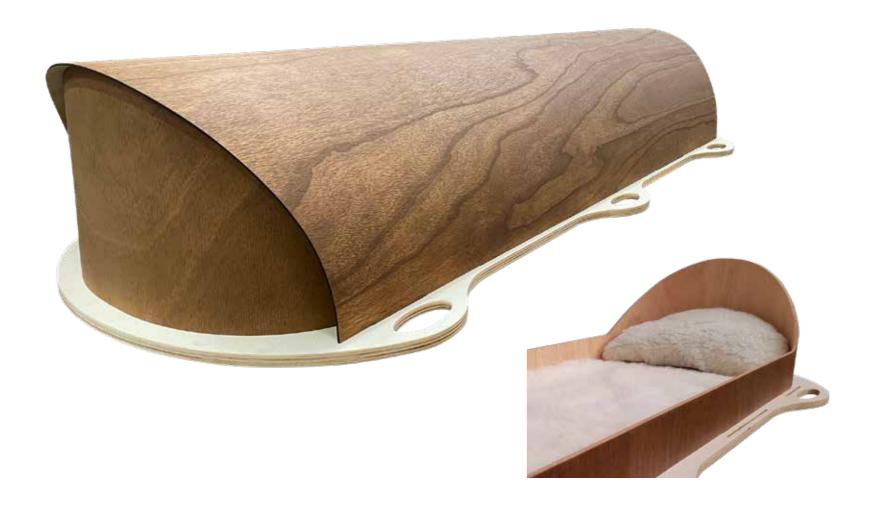

## Flat Lid Solid Pine, Mahogany



## Flat Lid Solid Pine, Teak



## Flat Lid Solid Pine, Amber



## Raised Lid Solid Pine, Mahogany



## Raised Lid Solid Pine, Teak



## Raised Lid Solid Pine, Amber



#### Painted White Raised Lid



#### Painted White Flat Lid



## Vinyl Wrap Flat Lid



#### Willow





# The Raglan



## White Woollen Casket



#### Grey Woollen Casket



## Archetype Pine



## Archetype Silver Beech

Solid Beech, Return To Sender, \$4,400.00 (1 – 3 day wait)



#### Fernwood



## Wayfarer Pohutakawa



## Wayfarer

Plywood with Leather Straps, Return To Sender, \$2,950.00 (1-3 day wait)



## Artisan Plain



#### Artisan Silver Fern



# Solid Mahogany Panelled



## Solid Rimu Panelled



#### White & Gold Steel Couch Casket





## White Woollen Casket



Painted White Raised Lid