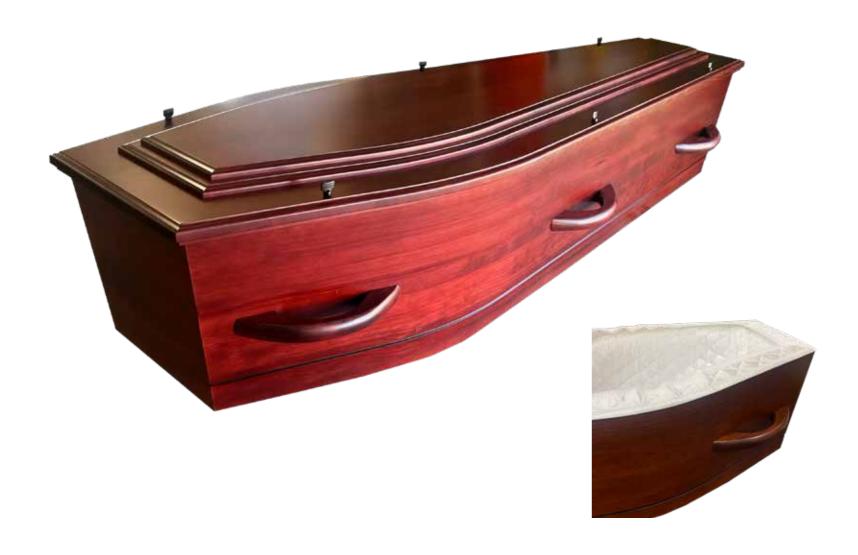

## Flat Lid Solid Pine, Mahogany



## Flat Lid Solid Pine, Teak



## Flat Lid Solid Pine, Amber



## Raised Lid Solid Pine, Mahogany



## Raised Lid Solid Pine, Teak



## Raised Lid Solid Pine, Amber



#### Painted White Raised Lid



#### Painted White Flat Lid



## Vinyl Wrap Flat Lid



#### Willow





# The Raglan



## White Woollen Casket



#### Grey Woollen Casket



## Archetype Pine



## Archetype Silver Beech

Solid Beech, Return To Sender, \$4,400.00 (1 – 3 day wait)



#### Fernwood



## Wayfarer Pohutakawa



## Wayfarer

Plywood with Leather Straps, Return To Sender, \$2,950.00 (1-3 day wait)



## Artisan Plain



#### Artisan Silver Fern



# Solid Mahogany Panelled



## Solid Rimu Panelled



#### White & Gold Steel Couch Casket





## White Woollen Casket



Painted White Raised Lid