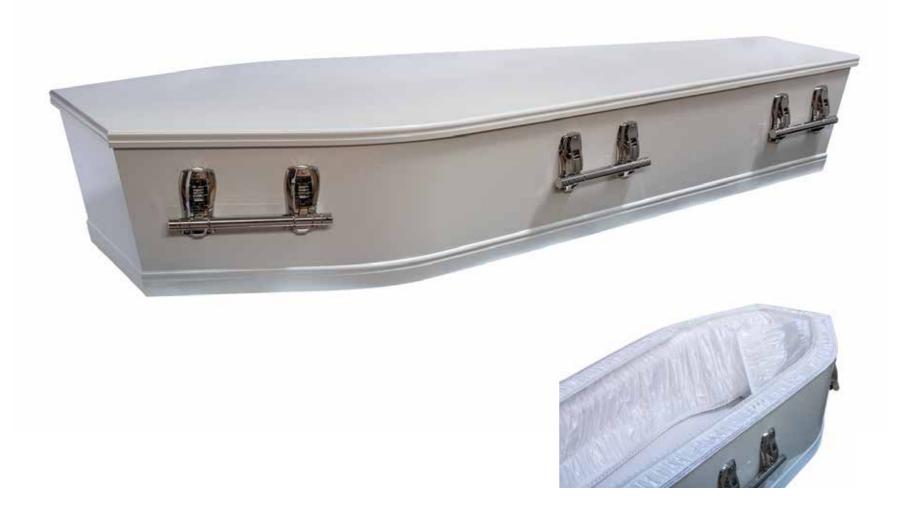

## Flat Lid Solid Pine, Mahogany



## Flat Lid Solid Pine, Teak



## Flat Lid Solid Pine, Amber



## Raised Lid Solid Pine, Mahogany



## Raised Lid Solid Pine, Teak



## Raised Lid Solid Pine, Amber



#### Painted White Raised Lid



#### Painted White Flat Lid



## Vinyl Wrap Flat Lid



#### Willow





# The Raglan



## White Woollen Casket



#### Grey Woollen Casket



## Archetype Pine



## Archetype Silver Beech

Solid Beech, Return To Sender, \$4,400.00 (1 – 3 day wait)



#### Fernwood



## Wayfarer Pohutakawa



## Wayfarer

Plywood with Leather Straps, Return To Sender, \$2,950.00 (1-3 day wait)



## Artisan Plain



#### Artisan Silver Fern



# Solid Mahogany Panelled



## Solid Rimu Panelled



#### White & Gold Steel Couch Casket





## White Woollen Casket



Painted White Raised Lid