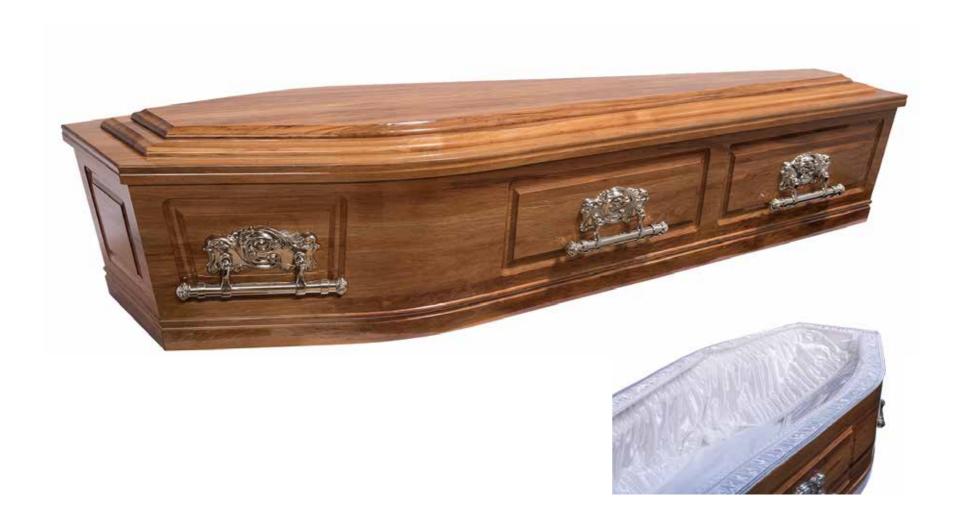

## Flat Lid Solid Pine, Mahogany



## Flat Lid Solid Pine, Teak



## Flat Lid Solid Pine, Amber



## Raised Lid Solid Pine, Mahogany



## Raised Lid Solid Pine, Teak



## Raised Lid Solid Pine, Amber



#### Painted White Raised Lid



#### Painted White Flat Lid



## Vinyl Wrap Flat Lid



#### Willow





# The Raglan



## White Woollen Casket



#### Grey Woollen Casket



## Archetype Pine



## Archetype Silver Beech

Solid Beech, Return To Sender, \$4,400.00 (1 – 3 day wait)



#### Fernwood



## Wayfarer Pohutakawa



## Wayfarer

Plywood with Leather Straps, Return To Sender, \$2,950.00 (1-3 day wait)



## Artisan Plain



#### Artisan Silver Fern



# Solid Mahogany Panelled



## Solid Rimu Panelled



#### White & Gold Steel Couch Casket





## White Woollen Casket



Painted White Raised Lid