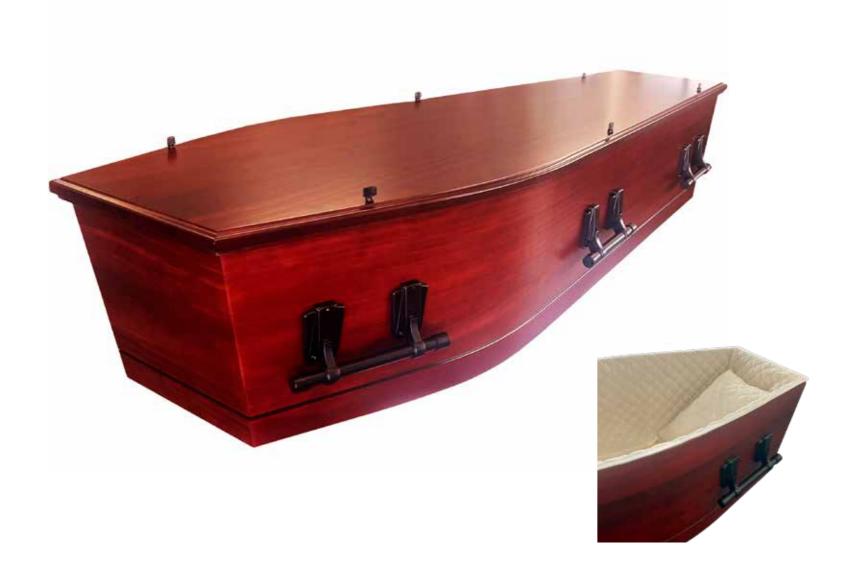

## Flat Lid Solid Pine, Mahogany



## Flat Lid Solid Pine, Teak



## Flat Lid Solid Pine, Amber



## Raised Lid Solid Pine, Mahogany



## Raised Lid Solid Pine, Teak



## Raised Lid Solid Pine, Amber



#### Painted White Raised Lid



#### Painted White Flat Lid



## Vinyl Wrap Flat Lid



#### Willow





# The Raglan



## White Woollen Casket



#### Grey Woollen Casket



## Archetype Pine



## Archetype Silver Beech

Solid Beech, Return To Sender, \$4,400.00 (1 – 3 day wait)



#### Fernwood



## Wayfarer Pohutakawa



## Wayfarer

Plywood with Leather Straps, Return To Sender, \$2,950.00 (1-3 day wait)



## Artisan Plain



#### Artisan Silver Fern



# Solid Mahogany Panelled



## Solid Rimu Panelled



#### White & Gold Steel Couch Casket





## White Woollen Casket