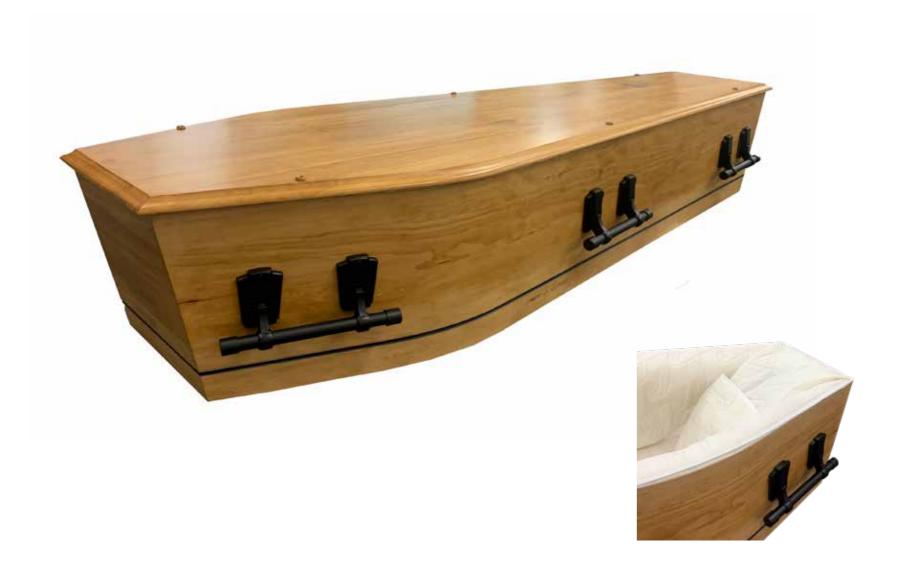

## Flat Lid Solid Pine, Mahogany



## Flat Lid Solid Pine, Teak



## Flat Lid Solid Pine, Amber



## Raised Lid Solid Pine, Mahogany



## Raised Lid Solid Pine, Teak



## Raised Lid Solid Pine, Amber



#### Painted White Raised Lid



#### Painted White Flat Lid



## Vinyl Wrap Flat Lid



#### Willow





# The Raglan



## White Woollen Casket



#### Grey Woollen Casket



## Archetype Pine



## Archetype Silver Beech

Solid Beech, Return To Sender, \$4,400.00 (1 – 3 day wait)



#### Fernwood



## Wayfarer Pohutakawa



## Wayfarer

Plywood with Leather Straps, Return To Sender, \$2,950.00 (1-3 day wait)



## Artisan Plain



#### Artisan Silver Fern



# Solid Mahogany Panelled



## Solid Rimu Panelled



#### White & Gold Steel Couch Casket





## White Woollen Casket



Painted White Raised Lid