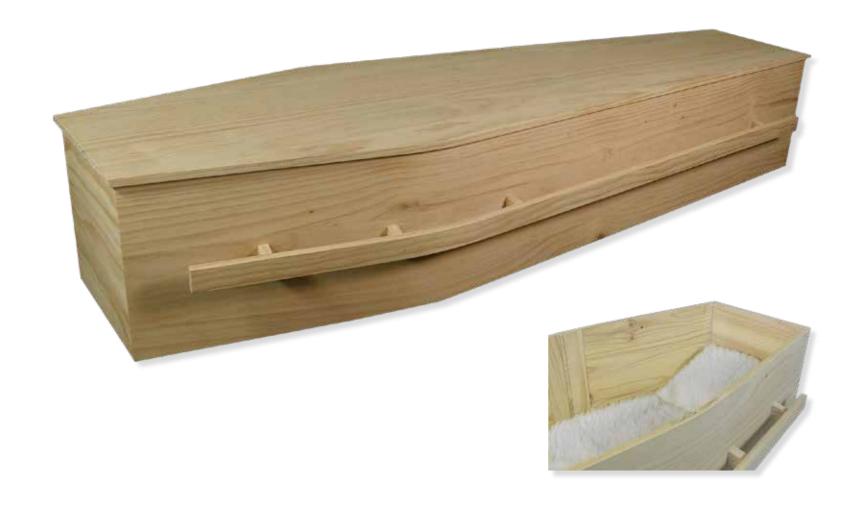

## Flat Lid Solid Pine, Mahogany



## Flat Lid Solid Pine, Teak



## Flat Lid Solid Pine, Amber



## Raised Lid Solid Pine, Mahogany



## Raised Lid Solid Pine, Teak



## Raised Lid Solid Pine, Amber



#### Painted White Raised Lid



#### Painted White Flat Lid



## Vinyl Wrap Flat Lid



#### Willow





# The Raglan



## White Woollen Casket



#### Grey Woollen Casket



## Archetype Pine



## Archetype Silver Beech

Solid Beech, Return To Sender, \$4,400.00 (1 – 3 day wait)



#### Fernwood



## Wayfarer Pohutakawa



## Wayfarer

Plywood with Leather Straps, Return To Sender, \$2,950.00 (1-3 day wait)



## Artisan Plain



#### Artisan Silver Fern



# Solid Mahogany Panelled



## Solid Rimu Panelled



#### White & Gold Steel Couch Casket





## White Woollen Casket



Painted White Raised Lid