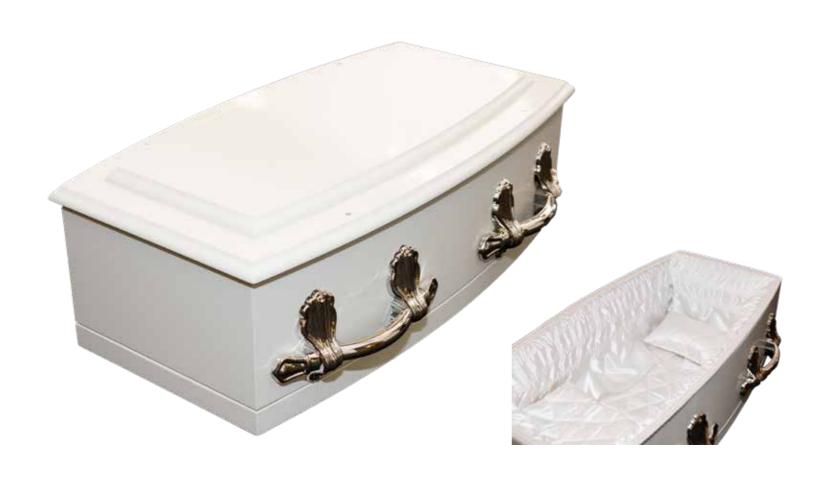

## Flat Lid Solid Pine, Mahogany



## Flat Lid Solid Pine, Teak



## Flat Lid Solid Pine, Amber



## Raised Lid Solid Pine, Mahogany



## Raised Lid Solid Pine, Teak



## Raised Lid Solid Pine, Amber



#### Painted White Raised Lid



#### Painted White Flat Lid



## Vinyl Wrap Flat Lid



#### Willow





# The Raglan



## White Woollen Casket



#### Grey Woollen Casket



## Archetype Pine



## Archetype Silver Beech

Solid Beech, Return To Sender, \$4,400.00 (1 – 3 day wait)



#### Fernwood



## Wayfarer Pohutakawa



## Wayfarer

Plywood with Leather Straps, Return To Sender, \$2,950.00 (1-3 day wait)



## Artisan Plain



#### Artisan Silver Fern



# Solid Mahogany Panelled



## Solid Rimu Panelled



#### White & Gold Steel Couch Casket





## White Woollen Casket



Painted White Raised Lid