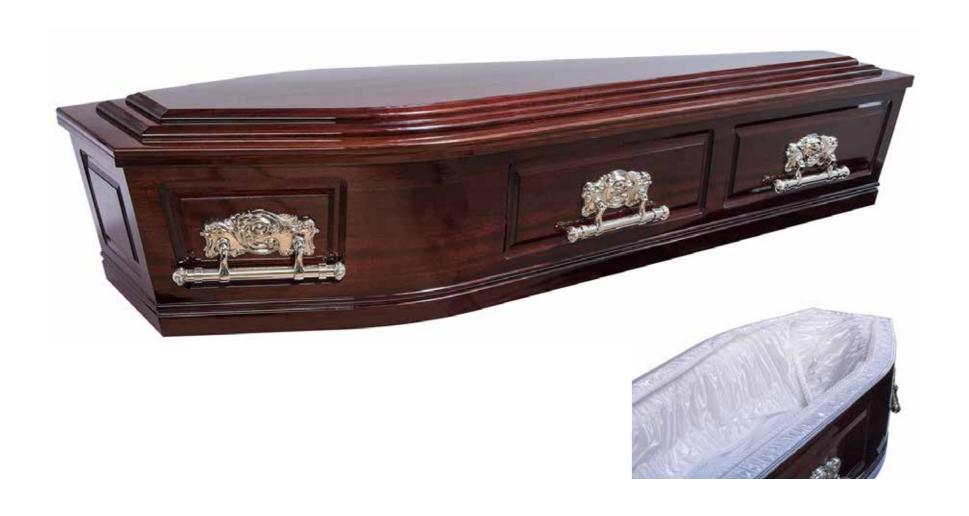

## Flat Lid Solid Pine, Mahogany



## Flat Lid Solid Pine, Teak



## Flat Lid Solid Pine, Amber



## Raised Lid Solid Pine, Mahogany



## Raised Lid Solid Pine, Teak



## Raised Lid Solid Pine, Amber



#### Painted White Raised Lid



#### Painted White Flat Lid



## Vinyl Wrap Flat Lid



#### Willow





# The Raglan



## White Woollen Casket



#### Grey Woollen Casket



## Archetype Pine



## Archetype Silver Beech

Solid Beech, Return To Sender, \$4,400.00 (1 – 3 day wait)



#### Fernwood



## Wayfarer Pohutakawa



## Wayfarer

Plywood with Leather Straps, Return To Sender, \$2,950.00 (1-3 day wait)



## Artisan Plain



#### Artisan Silver Fern



# Solid Mahogany Panelled



## Solid Rimu Panelled



#### White & Gold Steel Couch Casket





## White Woollen Casket



Painted White Raised Lid