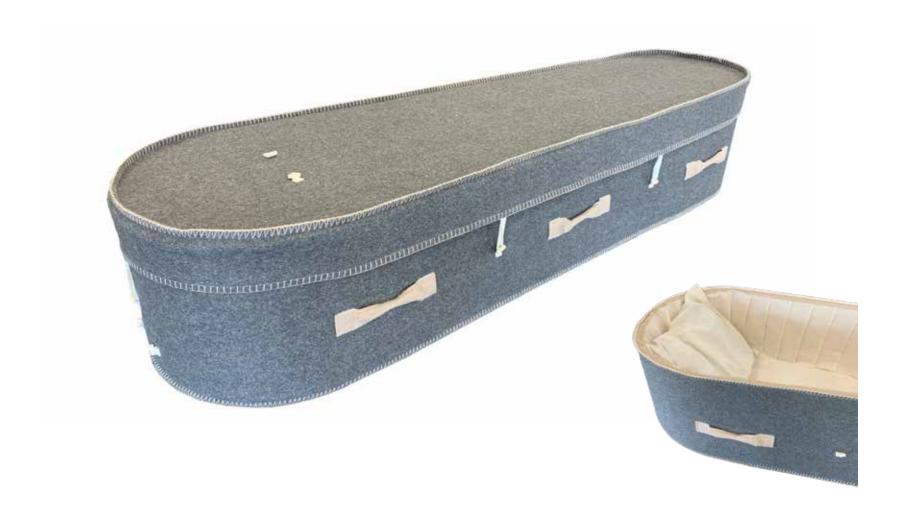

## Flat Lid Solid Pine, Mahogany



## Flat Lid Solid Pine, Teak



## Flat Lid Solid Pine, Amber



## Raised Lid Solid Pine, Mahogany



## Raised Lid Solid Pine, Teak



## Raised Lid Solid Pine, Amber



#### Painted White Raised Lid



#### Painted White Flat Lid



## Vinyl Wrap Flat Lid



#### Willow





# The Raglan



## White Woollen Casket



#### Grey Woollen Casket



## Archetype Pine



## Archetype Silver Beech

Solid Beech, Return To Sender, \$4,400.00 (1 – 3 day wait)



#### Fernwood



## Wayfarer Pohutakawa



## Wayfarer

Plywood with Leather Straps, Return To Sender, \$2,950.00 (1-3 day wait)



## Artisan Plain



#### Artisan Silver Fern



# Solid Mahogany Panelled



## Solid Rimu Panelled



#### White & Gold Steel Couch Casket





## White Woollen Casket



Painted White Raised Lid