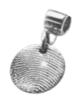

## **Bracelet Charms**

**Charm size:** approximately 1cm x 1cm.

The sterling silver charm carrier fits Pandora bracelets.

**Heart** | \$394

**Teardrop** | \$394

**Circle** | \$394