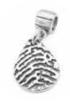

## **Bracelet Charms**

**Charm size:** approximately 1cm x 1cm.

The sterling silver charm carrier fits Pandora bracelets.

**Heart** | \$394

**Teardrop** | \$394

**Circle** | \$394