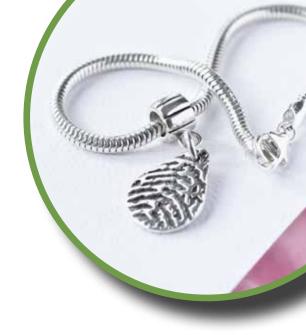

## **Bracelet Charms**

**Charm size:** approximately 1cm x 1cm.

The sterling silver charm carrier fits Pandora bracelets.

**Heart** | \$394

**Teardrop** | \$394

**Circle** | \$394