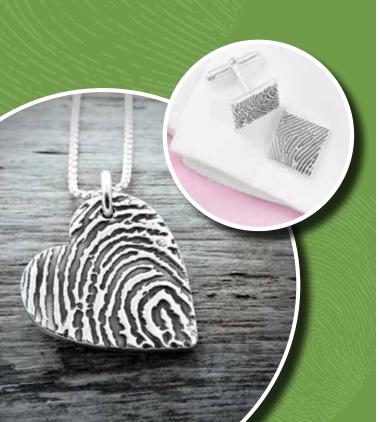

# **Necklace With Pendant**

**Pendant size:** approximately 2.5cm x 2.5cm.

The pendants are available with either a 20" fine link chain or a 24" Silver link chain.

**Heart** 20" \$430 | 24" \$544

**Teardrop** 20" \$430 | 24" \$544

# Cufflinks

Size: 15mm x 15mm (square)\*

\*size varies slightly depending on the dimensions of the shape you choose and because each item is individually handmade.

Rectangle | \$440

**Round** | \$440

**Square** | \$440