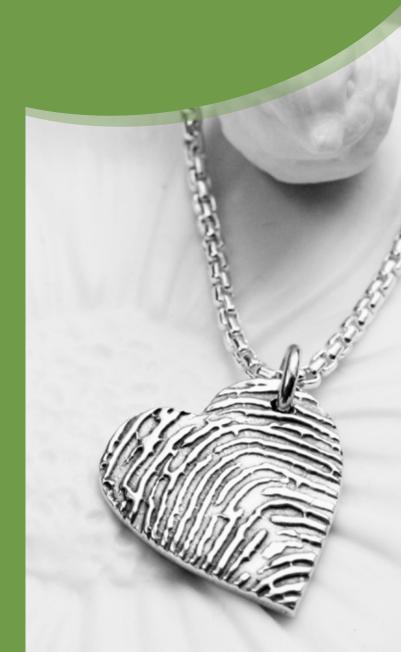

# **Necklace With Pendant**

**Pendant size:** approximately 2.5cm x 2.5cm.

The pendants are available with either a 20" fine link chain or a 24" Silver link chain.

**Heart** 20" \$430 | 24" \$544

**Teardrop** 20" \$430 | 24" \$544