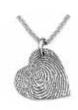

# **Necklace With Pendant**

**Pendant size:** approximately 2.5cm x 2.5cm.

The pendants are available with either a 20" fine link chain or a 24" Silver link chain.

**Heart** 20" \$430 | 24" \$544

**Teardrop** 20" \$430 | 24" \$544