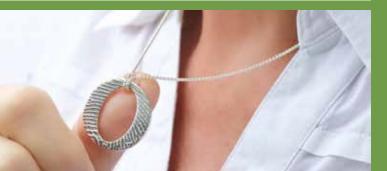

# **Necklace With Pendant**

**Pendant size:** approximately 2.5cm x 2.5cm.

The pendants are available with either a 20" fine link chain or a 24" Silver link chain.

**Heart** 20" \$430 | 24" \$544

**Teardrop** 20" \$430 | 24" \$544

**Dogtag** 20" \$430 | 24" \$544

**Circle** 20" \$430 | 24" \$544

**Eternity** 20" \$480