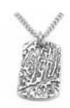

**Dogtag** 20" \$430 | 24" \$544

**Circle** 20" \$430 | 24" \$544

**Eternity** 20" \$480