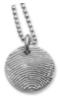

# **Necklace With Pendant**

**Pendant size:** approximately 2.5cm x 2.5cm.

The pendants are available with either a 20" fine link chain or a 24" Silver link chain.

**Heart** 20" \$430 | 24" \$544

**Teardrop** 20" \$430 | 24" \$544