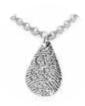

# **Necklace With Pendant**

**Pendant size:** approximately 2.5cm x 2.5cm.

The pendants are available with either a 20" fine link chain or a 24" Silver link chain.

**Heart** 20" \$430 | 24" \$544

**Teardrop** 20" \$430 | 24" \$544